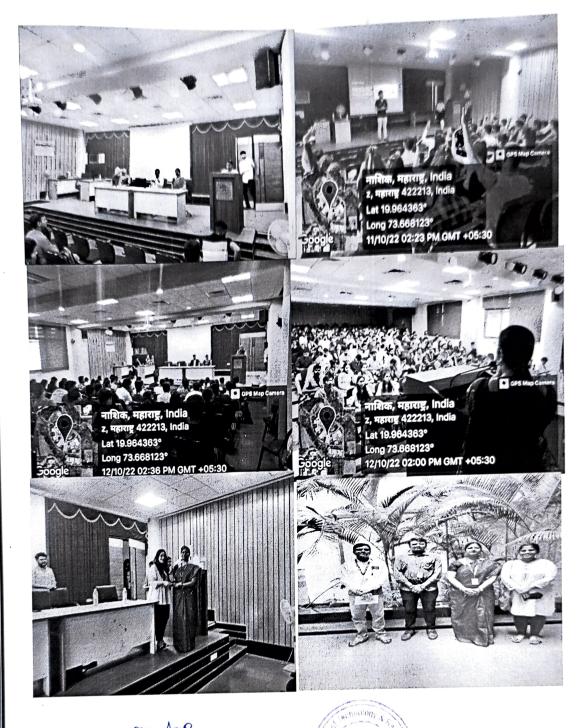

### Photographs:

Prepared by: Mr. Mayur Sanjay Jagtap, President, Students Club

Prof. Jagdish A. Patel SPICES Scheme Co-Coordinator

1/01

Dr.Gavatri M. Phade SPICES Scheme Coordinator

SITRO

IEDC NASHIK

Nan