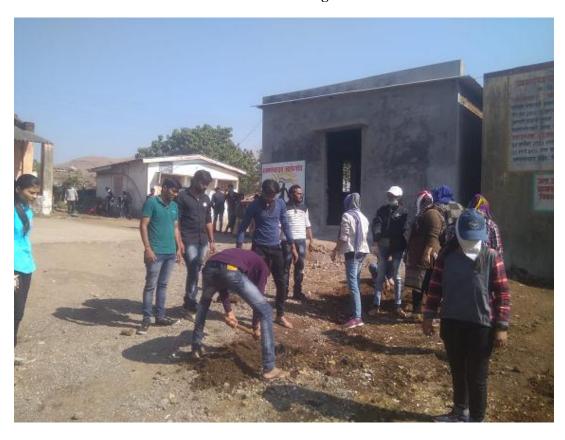

# Day 3: 4<sup>th</sup> January 2019

**Cleanliness Drive**: NSS Volunteers conducted Cleanliness Drive in the half part of the village Jategaon and also convinced villagers to maintain the cleanliness in the village.

**Photo: Cleanliness campaign** 