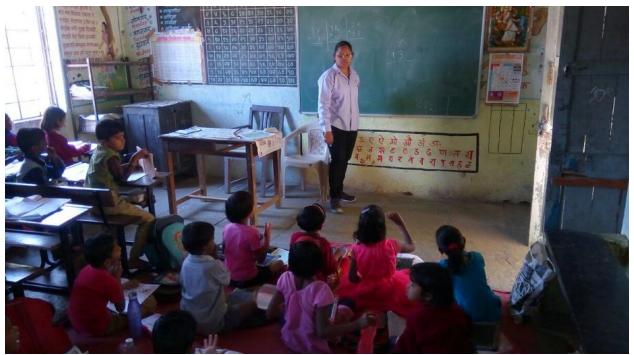

## Day 5: 6<sup>th</sup> January 2019

**Teaching In ZP School**: NSS volunteers conducted Drawing. Essay, Elocution such type of competition in ZP school Jategaon. Some students also taught English, Mathematics and some simple tricks to solve mathematics.

Photo: NSS volunteers teaching in ZP School

Photo: NSS volunteers teaching in ZP School