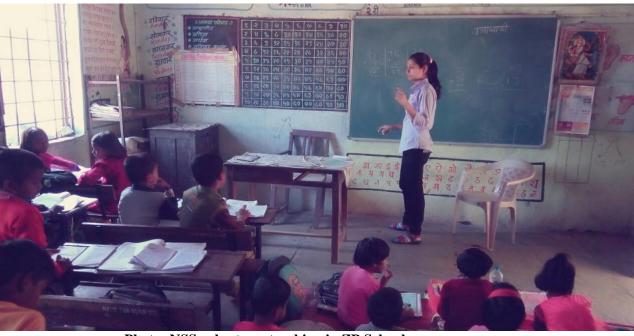

## Day 5: 6<sup>th</sup> January 2019

**Teaching In ZP School**: NSS volunteers conducted Drawing. Essay, Elocution such type of competition in ZP school Jategaon. Some students also taught English, Mathematics and some simple tricks to solve mathematics.

Photo: NSS volunteers teaching in ZP School

Photo: NSS volunteers teaching in ZP School