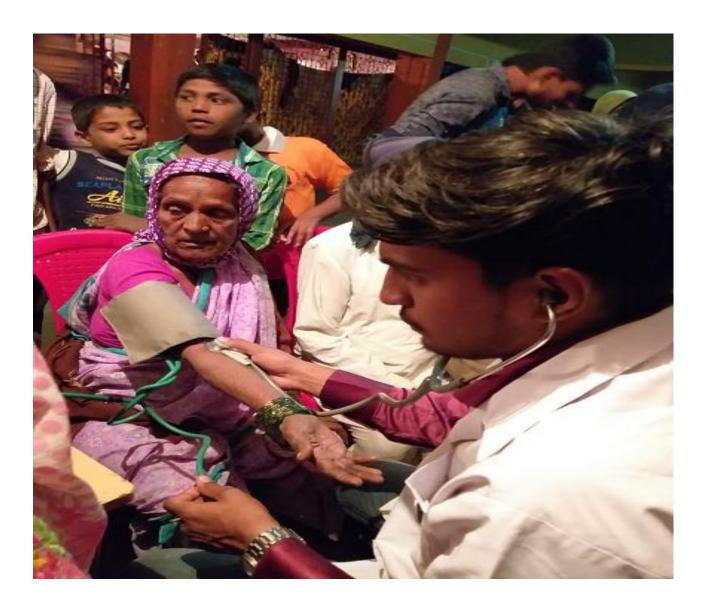

## Day 6: 7<sup>th</sup> January 2019

**Health Check Up:** Student Volunteers with pharmacy students organized health check up camp at the Jategaon. The test of Body weight, blood sugar, HB, Blood pressure was done.