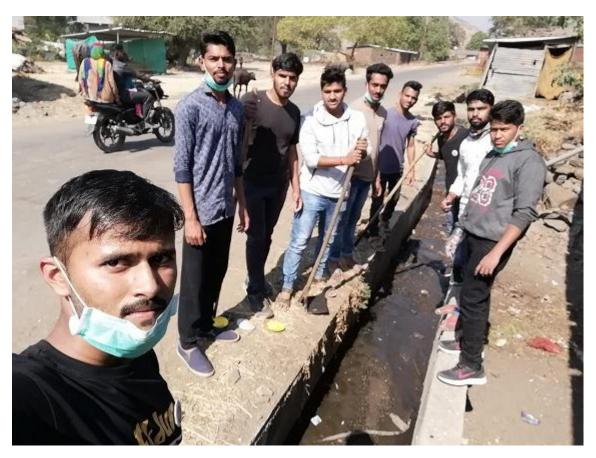

skar, were also present at the time of inauguration.

Dr. S.T.Gandhe, Principal Sandip Institute of Technology & Research Centre given best wishes to the students for the camp.

After the inauguration the NSS special camp the special camp started with the activity Swach Bharat Abhiyan. In this activity NSS volunteers clean the village Jategaon.



Photo Inauguration of NSS special camp 2018-19

Day 2: 3<sup>rd</sup> January 2019

**Cleanliness Campaign**: Awareness of cleanliness, road safety message was given through the rally in the village



Photo: Rally in the village

# Day 3: 4<sup>th</sup> January 2019

**Cleanliness Drive**: NSS Volunteers conducted Cleanliness Drive in the half part of the village Jategaon and also convinced villagers to maintain the cleanliness in the village.



**Photo: Cleanliness campaign** 

# Day 4: 5<sup>th</sup> Januray 2019

## **Waste Water Management:**



Photo: Waste Water Management



## Day 5: 6<sup>th</sup> January 2019

**Teaching In ZP School**: NSS volunteers conducted Drawing. Essay, Elocution such type of competition in ZP school Jategaon. Some students also taught English, Mathematics and some simple tricks to solve mathematics.



Photo: NSS volunteers teaching in ZP School



Photo: NSS volunteers teaching in ZP School

## Day 6: 7<sup>th</sup> January 2019

**Health Check Up:** Student Volunteers with pharmacy students organized health check up camp at the Jategaon. The test of Body weight, blood sugar, HB, Blood pressure was done.

**Street Play**: Student volunteers performed street play on the topics AIDS awareness, S