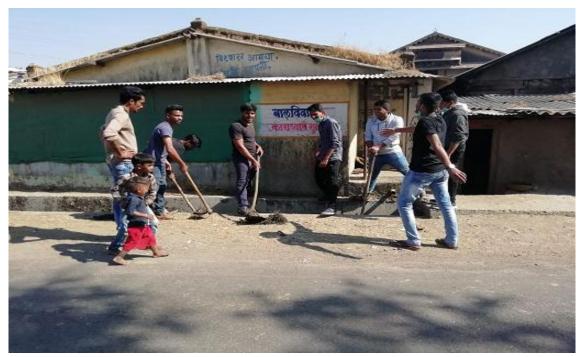

# Day 3: 4<sup>th</sup> January 2019

**Cleanliness Drive**: NSS Volunteers conducted Cleanliness Drive in the half part of the village Jategaon and also convinced villagers to maintain the cleanliness in the village.

**Photo: Cleanliness campaign** 