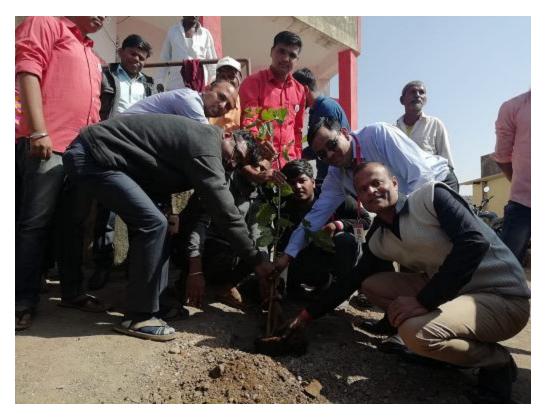

* Student Volunteers with pharmacy students organized health check up camp at the Jategaon. The test of Body weight, blood sugar, HB, Blood pressure was done.

**Street Play**: Student volunteers performed street play on the topics AIDS awareness, Swachata and Education awareness.



## Day 7: 8<sup>th</sup> January 2019

Prizes to Students: Prizes was given to the winners of ZP School students

**Valedictory Function**: Valedictory function of the NSS special camp 2017-18 was arranged on 31<sup>st</sup> Dec 2017. Mrs Sarika Nimbekar, Sarpanch of Jategaon was the chief guest for the program. NSS student volunteers shared their experience of seven days of camp. Best volunteers prizes was also given to the two volunteers.

Tree Plantation: The program was winded with the tree plantation. .



# 17 January 2019, Maharashtra Times



गोखले एज्युकेशन सोसायटीचे फार्मसी कॉलेज आणि आरएच सपट कॉलेज यांच्या वतीने आयोजित समर्थ भारत अभियान आणि सक्षम युवा समर्थ भारत उपक्रमांतर्गत विशेष हिवाळी श्रमसंस्कार शिविराचे आयोजन करण्यात आले होते. तालुक्यातील मातोरी येथे हे शिविर पार पडले. या शिविरास समाज प्रबोधनासह विविध विकासात्मक उपक्रम राबविण्यात आले. विद्यार्थी व ग्रामस्थांच्या मदतीने ग्रामस्वच्छता, वृक्षारोपण, रक्तदान शिविराचेही आयोजन करण्यात आले होते. या शिविराद्वारे गावातील लोकांचे आणि शालेय विद्यार्थ्याचे रक्तगट तपासून देण्यात आले. समाजप्रबोधनासाठी गावातून रॅली काढण्यात आली. महिला सबलीकरण या विषयावर विद्यार्थांनी पथनाट्य सादर केले. राष्ट्रीय सेवा योजना सबलीकरण या विषयावर विद्यार्थांनी पथनाट्य सादर केले. राष्ट्रीय सेवा योजना कार्यक्रम अधिकारी प्रा. रावसाहेब घेगडे आणि प्रा. सी. आर. बर्डे त्या