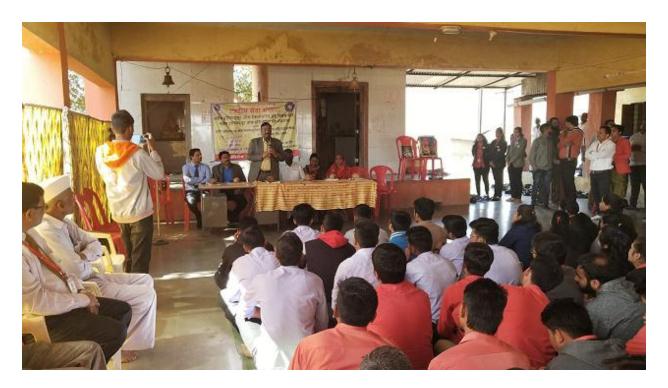

## **Day 1: 02<sup>nd</sup> January 2019**

The NSS camp Inauguration of Sandip Institute of Technology & Research Centre held on 25<sup>th</sup> Dec 2017 at Jategaon tal and District Nashik..

"Sarpanch" of Jategaon Mrs Sarika Nimbekar and team of Panchayat along with Dean of Sandip Institute of Technology & Research Centre. Dr. M.M.Patil , Dr. P. G. Burhade. Head of the department Dr. P.R.Bawiskar, were also present at the time of inauguration.

Dr. S.T.Gandhe, Principal Sandip Institute of Technology & Research Centre given best wishes to the students for the camp.

After the inauguration the NSS special camp the special camp started with the activity Swach Bharat Abhiyan. In this activity NSS volunteers clean the village Jategaon.

Photo Inauguration of NSS special camp 2018-19

Day 2: 3<sup>rd</sup> January 2019

**Cleanliness Campaign**: Awareness of cleanliness, road safety message was given through the rally in the village

Photo: Rally in the village