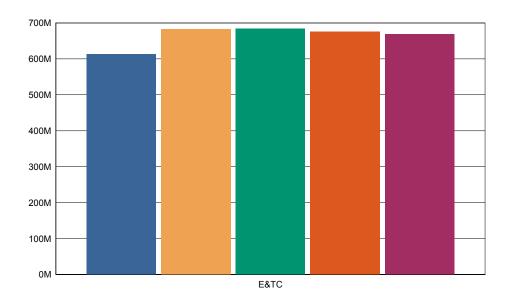

### Sandip Institute Of Technology & Research Center Admin - Feedback Report

Branch Name :- E&TC Year :- All
Academic Year :- 2015-16 Semester :- First

**Feedback taken on :-** 17/08/2015

| Sr No. | Questions                  | <u>Marks</u> | Out of | Percent % |
|--------|----------------------------|--------------|--------|-----------|
| 1.     | College Transport facility | 5063         | 7010   | 72.23     |
| 2.     | Library facility           | 5637         | 7010   | 80.41     |
| 3.     | Canteen facility           | 5650         | 7010   | 80.60     |
| 4.     | Office ( Student Section)  | 5576         | 7010   | 79.54     |
| 5.     | Office ( Account Section ) | 5522         | 7010   | 78.77     |