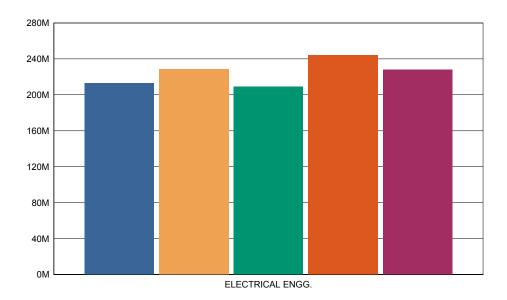

### Sandip Institute Of Technology & Research Center Admin - Feedback Report

**Branch Name :-** ELECTRICAL ENGG.

Year :- All

Academic Year :- 2015-16

**Semester:-** First

Feedback taken on:- 17/08/2015

| Sr No. | Questions                  | <u>Marks</u> | Out of | Percent % |
|--------|----------------------------|--------------|--------|-----------|
| 1.     | College Transport facility | 1757         | 2765   | 63.54     |
| 2.     | Library facility           | 1888         | 2765   | 68.28     |
| 3.     | Canteen facility           | 1727         | 2765   | 62.46     |
| 4.     | Office ( Student Section)  | 2014         | 2765   | 72.84     |
| 5.     | Office ( Account Section ) | 1881         | 2765   | 68.03     |