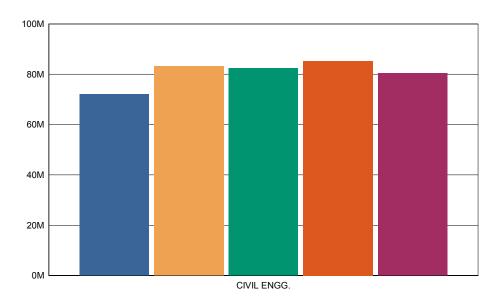

### Sandip Institute Of Technology & Research Center Admin - Feedback Report

Branch Name:- CIVIL ENGG. Year:-

Academic Year :- 2015-16 Semester :- First

**Feedback taken on :-** 17/08/2015

| Sr No. | Questions                  | <u>Marks</u> | Out of | Percent % |
|--------|----------------------------|--------------|--------|-----------|
| 1.     | College Transport facility | 595          | 1165   | 51.07     |
| 2.     | Library facility           | 687          | 1165   | 58.97     |
| 3.     | Canteen facility           | 680          | 1165   | 58.37     |
| 4.     | Office ( Student Section)  | 704          | 1165   | 60.43     |
| 5.     | Office ( Account Section ) | 663          | 1165   | 56.91     |