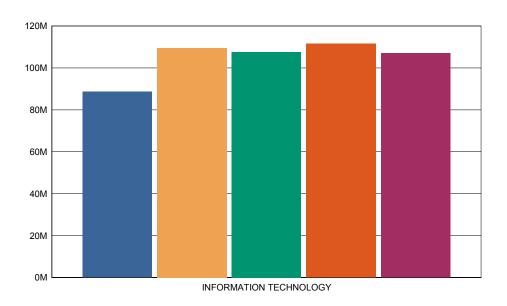

### Sandip Institute Of Technology & Research Center Admin - Feedback Report

**Branch Name:** INFORMATION TECHNOLOGY

Year :- All

Academic Year :- 2015-16

**Semester :-** First

**Feedback taken on :-** 17/08/2015

| Sr No. | Questions                  | <u>Marks</u> | Out of | Percent % |
|--------|----------------------------|--------------|--------|-----------|
| 1.     | College Transport facility | 732          | 1360   | 53.82     |
| 2.     | Library facility           | 904          | 1360   | 66.47     |
| 3.     | Canteen facility           | 888          | 1360   | 65.29     |
| 4.     | Office ( Student Section)  | 921          | 1360   | 67.72     |
| 5.     | Office ( Account Section ) | 884          | 1360   | 65.00     |