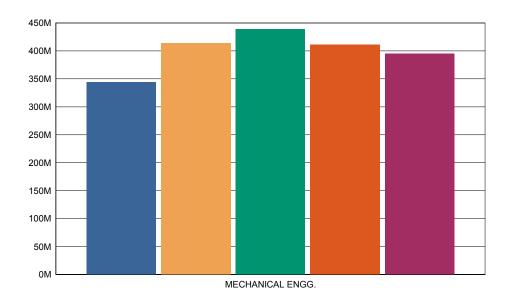

### Sandip Institute Of Technology & Research Center Admin - Feedback Report

**Branch Name :-** MECHANICAL ENGG.

Year :- All

Academic Year :- 2015-16

Semester :- First

**Feedback taken on :-** 17/08/2015

| Sr No. | Questions                  | <u>Marks</u> | Out of | Percent % |
|--------|----------------------------|--------------|--------|-----------|
| 1.     | College Transport facility | 2839         | 5255   | 54.02     |
| 2.     | Library facility           | 3415         | 5255   | 64.99     |
| 3.     | Canteen facility           | 3624         | 5255   | 68.96     |
| 4.     | Office ( Student Section)  | 3392         | 5255   | 64.55     |
| 5.     | Office ( Account Section ) | 3261         | 5255   | 62.06     |