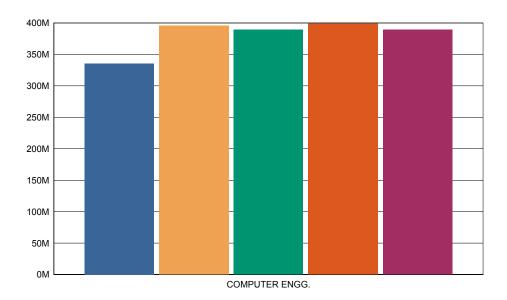

### Sandip Institute Of Technology & Research Center Admin - Feedback Report

**Branch Name :-** COMPUTER ENGG.

Year :- All

Academic Year :- 2015-16

**Semester:-** First

**Feedback taken on :-** 17/08/2015

| Sr No. | Questions                  | <u>Marks</u> | Out of | Percent % |
|--------|----------------------------|--------------|--------|-----------|
| 1.     | College Transport facility | 2770         | 4800   | 57.71     |
| 2.     | Library facility           | 3264         | 4800   | 68.00     |
| 3.     | Canteen facility           | 3212         | 4800   | 66.92     |
| 4.     | Office ( Student Section)  | 3289         | 4800   | 68.52     |
| 5.     | Office ( Account Section ) | 3214         | 4800   | 66.96     |