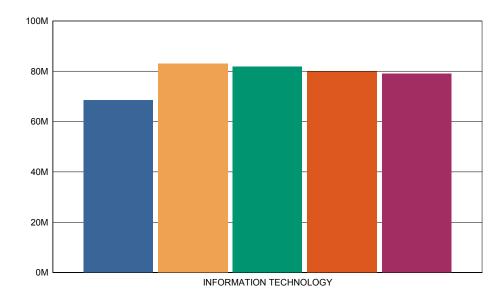

| Branch Name :-       |                            | INFORMATION TECHNOLOGY | Year :-            | All    |           |
|----------------------|----------------------------|------------------------|--------------------|--------|-----------|
| Academic Year :-     |                            | 2015-16                | Semester :- Second |        |           |
| Feedback taken on :- |                            | 11/02/2016             |                    |        |           |
| Sr No.               | Question                   | s                      | <u>Marks</u>       | Out of | Percent % |
| 1.                   | College Tr                 | cansport facility      | 628                | 1150   | 54.61     |
| 2.                   | Library facility           |                        | 760                | 1150   | 66.09     |
| 3.                   | Canteen fa                 | acility                | 749                | 1150   | 65.13     |
| 4.                   | Office ( St                | udent Section)         | 731                | 1150   | 63.57     |
| 5.                   | Office ( Account Section ) |                        | 724                | 1150   | 62.96     |