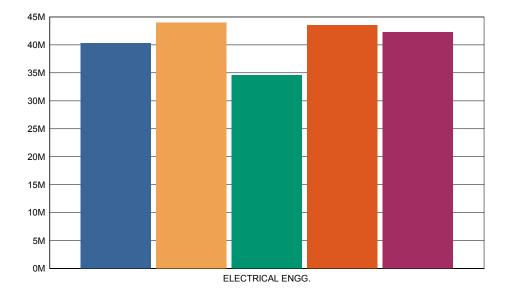

| Branch Name :-<br>Academic Year :- |                          | ELECTRICAL ENGG.<br>2015-16 | Year :- All<br>Semester :- Second |        |           |
|------------------------------------|--------------------------|-----------------------------|-----------------------------------|--------|-----------|
| Feedback taken on :-               |                          | 11/02/2016                  |                                   |        |           |
| Sr No.                             | Questions                | 8                           | <u>Marks</u>                      | Out of | Percent % |
| 1.                                 | College Tr               | ansport facility            | 369                               | 515    | 71.65     |
| 2.                                 | 2. Library facility      |                             | 403                               | 515    | 78.25     |
| 3.                                 | Canteen facility         |                             | 317                               | 515    | 61.55     |
| 4.                                 | Office (Student Section) |                             | 399                               | 515    | 77.48     |
| 5.                                 | Office ( Ad              | ccount Section )            | 387                               | 515    | 75.15     |