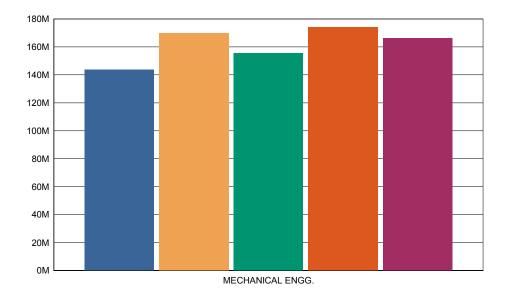

| Branch Name :-<br>Academic Year :- |                            | MECHANICAL ENGG.<br>2015-16 |       | Year :- All<br>Semester :- Second |           |  |
|------------------------------------|----------------------------|-----------------------------|-------|-----------------------------------|-----------|--|
| Feedback ta                        | aken on :-<br>Questions    | 11/02/2016                  | Marks | Out of                            | Percent % |  |
| 1.                                 | College Tr                 | ansport facility            | 1318  | 2195                              | 60.05     |  |
| 2.                                 | 2. Library facility        |                             | 1556  | 2195                              | 70.89     |  |
| 3.                                 | Canteen facility           |                             | 1425  | 2195                              | 64.92     |  |
| 4.                                 | Office (Student Section)   |                             | 1594  | 2195                              | 72.62     |  |
| 5.                                 | Office ( Account Section ) |                             | 1521  | 2195                              | 69.29     |  |