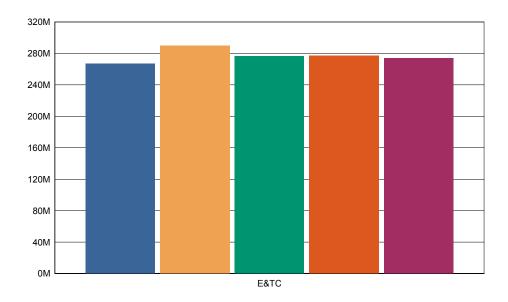

| Branch Name :-   |                  | E&TC             |      | Year :             | - All  |           |
|------------------|------------------|------------------|------|--------------------|--------|-----------|
| Academic Year :- |                  | 2015-16          |      | Semester :- Second |        |           |
| Feedback t       | aken on :-       | 11/02/2016       |      |                    |        |           |
| Sr No.           | Questions        | S                |      | <u>Marks</u>       | Out of | Percent % |
| 1.               | College Tr       | ansport facility |      | 2444               | 3325   | 73.50     |
| 2.               | Library facility |                  | 2653 | 3325               | 79.79  |           |
| 3.               | Canteen fa       | acility          |      | 2532               | 3325   | 76.15     |
| 4.               | Office (St       | udent Section)   |      | 2537               | 3325   | 76.30     |
| 5.               | Office ( Ac      | ccount Section ) |      | 2510               | 3325   | 75.49     |