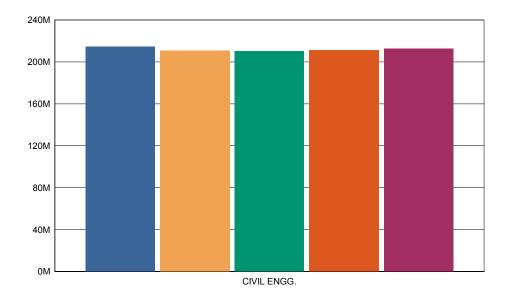

| Branch Name :-   |                  | CIVIL ENGG.      | Year :-            | · All  |           |
|------------------|------------------|------------------|--------------------|--------|-----------|
| Academic Year :- |                  | 2015-16          | Semester :- Second |        |           |
| Feedback t       | aken on :-       | 11/02/2016       |                    |        |           |
| Sr No.           | Question         | S                | <u>Marks</u>       | Out of | Percent % |
| 1.               | College Tr       | ansport facility | 1966               | 8420   | 23.35     |
| 2.               | Library facility |                  | 1931               | 8420   | 22.93     |
| 3.               | Canteen facility |                  | 1924               | 8420   | 22.85     |
| 4.               | Office (St       | udent Section)   | 1935               | 8420   | 22.98     |
| 5.               | Office ( Ad      | ccount Section ) | 1948               | 8420   | 23.14     |