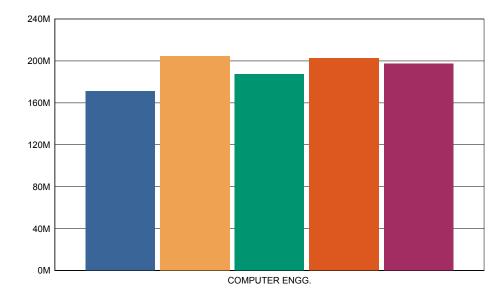

| Branch Name :-<br>Academic Year :- |                               | COMPUTER ENGG.<br>2015-16 | Year :-<br>Semest |        | ıd        |
|------------------------------------|-------------------------------|---------------------------|-------------------|--------|-----------|
| Feedback taken on :-               |                               | 11/02/2016                |                   |        |           |
| Sr No.                             | Questions                     | 8                         | <u>Marks</u>      | Out of | Percent % |
| 1.                                 | 1. College Transport facility |                           | 1568              | 2550   | 61.49     |
| 2.                                 | Library facility              |                           | 1871              | 2550   | 73.37     |
| 3.                                 | Canteen facility              |                           | 1716              | 2550   | 67.29     |
| 4.                                 | Office (Student Section)      |                           | 1854              | 2550   | 72.71     |
| 5.                                 | Office ( Account Section )    |                           | 1806              | 2550   | 70.82     |