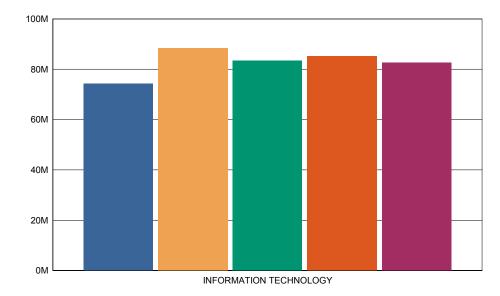

| Branch Name :-<br>Academic Year :-<br>Feedback taken on :- |             | INFORMATION TECHNOLOGY | Year :-      | · All             |           |
|------------------------------------------------------------|-------------|------------------------|--------------|-------------------|-----------|
|                                                            |             | 2016-17                | Semest       | Semester :- First |           |
|                                                            |             | 07/09/2016             |              |                   |           |
| Sr No.                                                     | Question    | 8                      | <u>Marks</u> | Out of            | Percent % |
| 1.                                                         | College T   | ransport facility      | 628          | 1150              | 54.61     |
| 2.                                                         | Library fa  | acility                | 748          | 1150              | 65.04     |
| 3.                                                         | Canteen f   | acility                | 706          | 1150              | 61.39     |
| 4.                                                         | Office ( St | tudent Section)        | 721          | 1150              | 62.70     |
| 5.                                                         | Office (A   | ccount Section )       | 699          | 1150              | 60.78     |