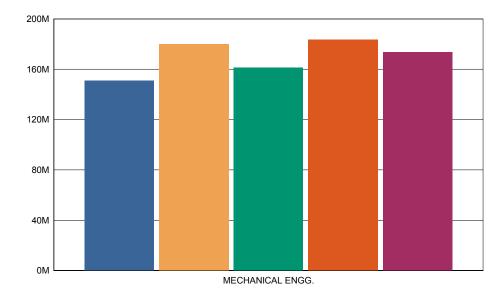

| Branch Name :-<br>Academic Year :-<br>Feedback taken on :- |            | MECHANICAL ENGG.  | Year :-      | Year :- All       |           |  |
|------------------------------------------------------------|------------|-------------------|--------------|-------------------|-----------|--|
|                                                            |            | 2016-17           | Semest       | Semester :- First |           |  |
|                                                            |            | 07/09/2016        |              |                   |           |  |
| Sr No.                                                     | Question   | S                 | <u>Marks</u> | Out of            | Percent % |  |
| 1.                                                         | College T  | ransport facility | 1278         | 2195              | 58.22     |  |
| 2.                                                         | Library fa | acility           | 1522         | 2195              | 69.34     |  |
| 3.                                                         | Canteen f  | acility           | 1365         | 2195              | 62.19     |  |
| 4.                                                         | Office (St | tudent Section)   | 1554         | 2195              | 70.80     |  |
| 5.                                                         | Office (A  | ccount Section )  | 1468         | 2195              | 66.88     |  |