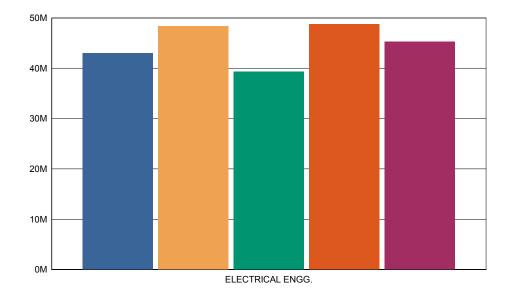

| Branch Name :-   |            | ELECTRICAL ENGG.  | Year :-      | All               |           |
|------------------|------------|-------------------|--------------|-------------------|-----------|
| Academic Year :- |            | 2016-17           | Semest       | Semester :- First |           |
| Feedback t       | aken on :- | 07/09/2016        |              |                   |           |
| Sr No.           | Question   | S                 | <u>Marks</u> | Out of            | Percent % |
| 1.               | College T  | ransport facility | 364          | 515               | 70.68     |
| 2.               | Library fa | ncility           | 409          | 515               | 79.42     |
| 3.               | Canteen fa | acility           | 333          | 515               | 64.66     |
| 4.               | Office (St | udent Section)    | 413          | 515               | 80.19     |
| 5.               | Office (A  | ccount Section )  | 383          | 515               | 74.37     |