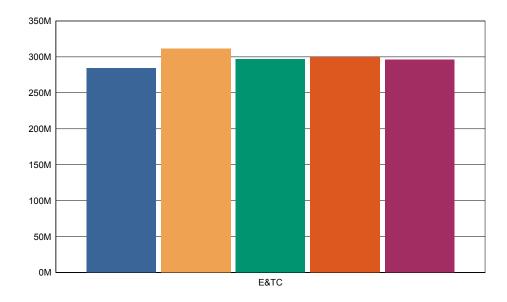

| Branch Na        | me :-       | E&TC             | Year         | :- All            |           |
|------------------|-------------|------------------|--------------|-------------------|-----------|
| Academic Year :- |             | 2016-17          | Seme         | Semester :- First |           |
| Feedback t       | taken on :- | 07/09/2016       |              |                   |           |
| Sr No.           | Question    | S                | <u>Marks</u> | Out of            | Percent % |
| 1.               | College Tr  | ansport facility | 2407         | 3325              | 72.39     |
| 2.               | Library fa  | cility           | 2633         | 3325              | 79.19     |
| 3.               | Canteen fa  | acility          | 2513         | 3325              | 75.58     |
| 4.               | Office (St  | udent Section)   | 2537         | 3325              | 76.30     |
| 5.               | Office ( Ad | ccount Section ) | 2503         | 3325              | 75.28     |