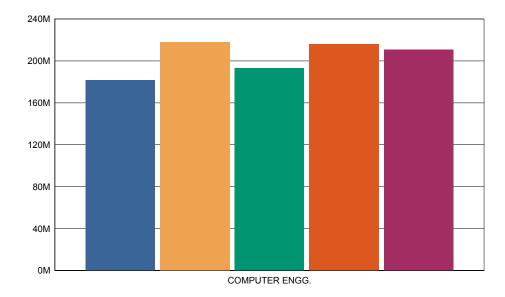

| Branch Name :-       |             | COMPUTER ENGG.   | Year :-      | All               |           |
|----------------------|-------------|------------------|--------------|-------------------|-----------|
| Academic Year :-     |             | 2016-17          | Semest       | Semester :- First |           |
| Feedback taken on :- |             | 07/09/2016       |              |                   |           |
| Sr No.               | Questions   | 8                | <u>Marks</u> | Out of            | Percent % |
| 1.                   | College Tr  | ansport facility | 1536         | 2550              | 60.24     |
| 2.                   | Library fa  | cility           | 1843         | 2550              | 72.27     |
| 3.                   | Canteen fa  | acility          | 1632         | 2550              | 64.00     |
| 4.                   | Office ( St | udent Section)   | 1828         | 2550              | 71.69     |
| 5.                   | Office ( Ac | count Section )  | 1783         | 2550              | 69.92     |