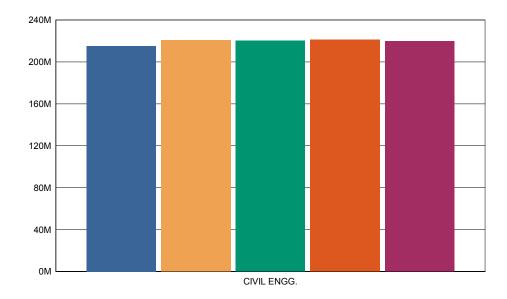

| Branch Name :-   |             | CIVIL ENGG.      | Yea   | r:- All           |           |
|------------------|-------------|------------------|-------|-------------------|-----------|
| Academic Year :- |             | 2016-17          | Sem   | Semester :- First |           |
| Feedback t       | aken on :-  | 07/09/2016       |       |                   |           |
| Sr No.           | Questions   | 5                | Marks | Out of            | Percent % |
| 1.               | College Tr  | ansport facility | 1821  | 8420              | 21.63     |
| 2.               | Library fa  | cility           | 1866  | 8420              | 22.16     |
| 3.               | Canteen fa  | ncility          | 1862  | 8420              | 22.11     |
| 4.               | Office (St  | udent Section)   | 1873  | 8420              | 22.24     |
| 5.               | Office ( Ac | ccount Section ) | 1859  | 8420              | 22.08     |