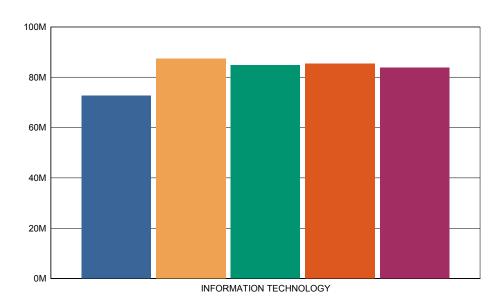

### Sandip Institute Of Technology & Research Center Admin - Feedback Report

**Branch Name:-** INFORMATION TECHNOLOGY

Year :- All

Academic Year :- 2016-17

Semester:- Second

**Feedback taken on :-** 13/02/2017

| Sr No. | Questions                  | <u>Marks</u> | Out of | Percent % |
|--------|----------------------------|--------------|--------|-----------|
| 1.     | College Transport facility | 628          | 1150   | 54.61     |
| 2.     | Library facility           | 755          | 1150   | 65.65     |
| 3.     | Canteen facility           | 733          | 1150   | 63.74     |
| 4.     | Office ( Student Section)  | 737          | 1150   | 64.09     |
| 5.     | Office ( Account Section ) | 724          | 1150   | 62.96     |