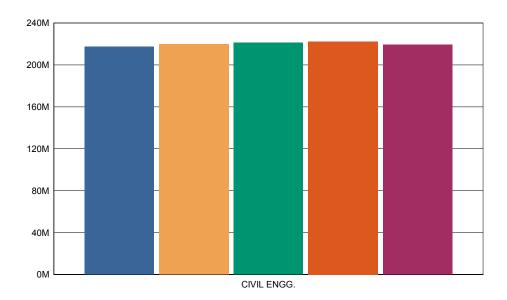

### Sandip Institute Of Technology & Research Center Admin - Feedback Report

Branch Name :- CIVIL ENGG. Year :- All

Academic Year :- Second Semester :- Second

**Feedback taken on :-** 13/02/2017

| Sr No. | Questions                  | <u>Marks</u> | Out of | Percent % |
|--------|----------------------------|--------------|--------|-----------|
| 1.     | College Transport facility | 1878         | 8420   | 22.30     |
| 2.     | Library facility           | 1898         | 8420   | 22.54     |
| 3.     | Canteen facility           | 1909         | 8420   | 22.67     |
| 4.     | Office ( Student Section)  | 1920         | 8420   | 22.80     |
| 5.     | Office ( Account Section ) | 1895         | 8420   | 22.51     |