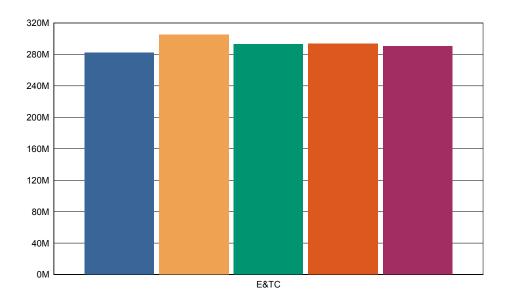

### Sandip Institute Of Technology & Research Center Admin - Feedback Report

Branch Name :- E&TC Year :- All

Academic Year :- Second Semester :- Second

**Feedback taken on :-** 13/02/2017

| Sr No. | Questions                  | <u>Marks</u> | Out of | Percent % |
|--------|----------------------------|--------------|--------|-----------|
| 1.     | College Transport facility | 2436         | 3325   | 73.26     |
| 2.     | Library facility           | 2633         | 3325   | 79.19     |
| 3.     | Canteen facility           | 2529         | 3325   | 76.06     |
| 4.     | Office ( Student Section)  | 2537         | 3325   | 76.30     |
| 5.     | Office ( Account Section ) | 2510         | 3325   | 75.49     |