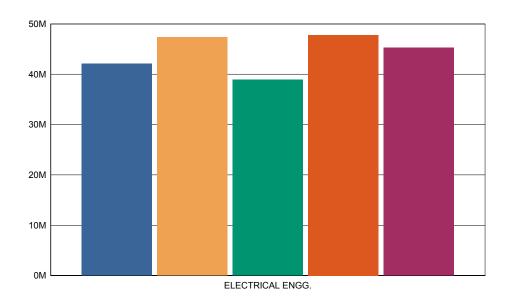

### Sandip Institute Of Technology & Research Center Admin - Feedback Report

Branch Name :- ELECTRICAL ENGG. Year :-

Academic Year :- 2016-17 Semester :- Second

**Feedback taken on :-** 13/02/2017

| Sr No. | Questions                  | <u>Marks</u> | Out of | Percent % |
|--------|----------------------------|--------------|--------|-----------|
| 1.     | College Transport facility | 364          | 515    | 70.68     |
| 2.     | Library facility           | 409          | 515    | 79.42     |
| 3.     | Canteen facility           | 336          | 515    | 65.24     |
| 4.     | Office ( Student Section)  | 413          | 515    | 80.19     |
| 5.     | Office ( Account Section ) | 391          | 515    | 75.92     |