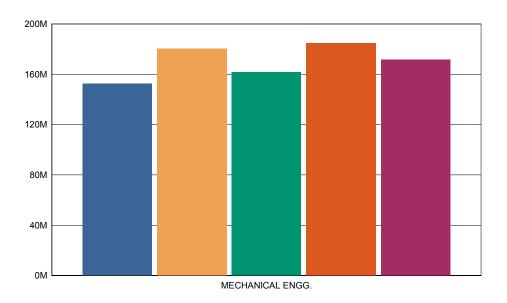

### Sandip Institute Of Technology & Research Center Admin - Feedback Report

Branch Name :- MECHANICAL ENGG. Year :-

Academic Year :- 2016-17 Semester :- Second

**Feedback taken on :-** 13/02/2017

| Sr No. | Questions                  | <u>Marks</u> | Out of | Percent % |
|--------|----------------------------|--------------|--------|-----------|
| 1.     | College Transport facility | 1318         | 2195   | 60.05     |
| 2.     | Library facility           | 1556         | 2195   | 70.89     |
| 3.     | Canteen facility           | 1396         | 2195   | 63.60     |
| 4.     | Office ( Student Section)  | 1594         | 2195   | 72.62     |
| 5.     | Office ( Account Section ) | 1481         | 2195   | 67.47     |