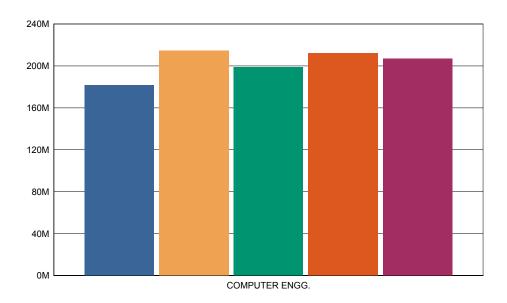

### Sandip Institute Of Technology & Research Center Admin - Feedback Report

**Branch Name :-** COMPUTER ENGG.

Year :- All

Academic Year :- 2016-17

Semester:- Second

**Feedback taken on :-** 13/02/2017

| Sr No. | Questions                  | <u>Marks</u> | Out of | Percent % |
|--------|----------------------------|--------------|--------|-----------|
| 1.     | College Transport facility | 1568         | 2550   | 61.49     |
| 2.     | Library facility           | 1851         | 2550   | 72.59     |
| 3.     | Canteen facility           | 1716         | 2550   | 67.29     |
| 4.     | Office ( Student Section)  | 1831         | 2550   | 71.80     |
| 5.     | Office ( Account Section ) | 1788         | 2550   | 70.12     |