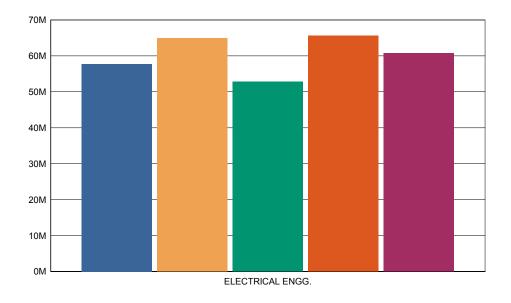

### Sandip Institute Of Technology & Research Center Admin - Feedback Report

**Branch Name :-** ELECTRICAL ENGG.

Year :- All

Academic Year :- 2017-18

**Semester :-** First

**Feedback taken on :-** 11/02/2018

| Sr No. | Questions                  | <u>Marks</u> | Out of | Percent % |
|--------|----------------------------|--------------|--------|-----------|
| 1.     | College Transport facility | 364          | 515    | 70.68     |
| 2.     | Library facility           | 409          | 515    | 79.42     |
| 3.     | Canteen facility           | 333          | 515    | 64.66     |
| 4.     | Office ( Student Section)  | 413          | 515    | 80.19     |
| 5.     | Office ( Account Section ) | 383          | 515    | 74.37     |