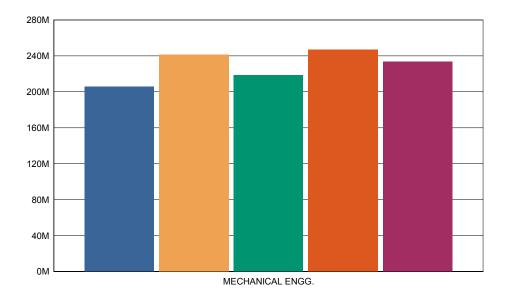

### Sandip Institute Of Technology & Research Center Admin - Feedback Report

**Branch Name :-** MECHANICAL ENGG.

Year:- All

Academic Year :- 2017-18

**Semester:-** First

**Feedback taken on :-** 11/02/2018

| Sr No. | Questions                  | <u>Marks</u> | Out of | Percent % |
|--------|----------------------------|--------------|--------|-----------|
| 1.     | College Transport facility | 1297         | 2195   | 59.09     |
| 2.     | Library facility           | 1522         | 2195   | 69.34     |
| 3.     | Canteen facility           | 1376         | 2195   | 62.69     |
| 4.     | Office ( Student Section)  | 1554         | 2195   | 70.80     |
| 5.     | Office ( Account Section ) | 1470         | 2195   | 66.97     |