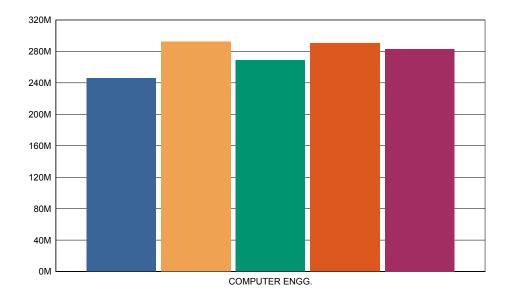

### Sandip Institute Of Technology & Research Center Admin - Feedback Report

**Branch Name :-** COMPUTER ENGG.

Year:- All

Academic Year :- 2017-18

**Semester:-** First

**Feedback taken on :-** 11/02/2018

| Sr No. | Questions                  | <u>Marks</u> | Out of | Percent % |
|--------|----------------------------|--------------|--------|-----------|
| 1.     | College Transport facility | 1549         | 2550   | 60.75     |
| 2.     | Library facility           | 1843         | 2550   | 72.27     |
| 3.     | Canteen facility           | 1695         | 2550   | 66.47     |
| 4.     | Office ( Student Section)  | 1828         | 2550   | 71.69     |
| 5.     | Office ( Account Section ) | 1783         | 2550   | 69.92     |