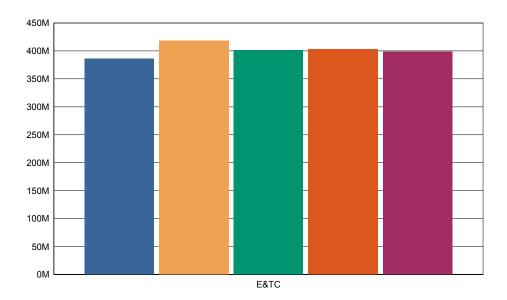

### Sandip Institute Of Technology & Research Center Admin - Feedback Report

Branch Name :- E&TC Year :- All

Academic Year :- 2017-18 Semester :- First

**Feedback taken on :-** 11/02/2018

| Sr No. | Questions                  | <u>Marks</u> | Out of | Percent % |
|--------|----------------------------|--------------|--------|-----------|
| 1.     | College Transport facility | 2431         | 3325   | 73.11     |
| 2.     | Library facility           | 2633         | 3325   | 79.19     |
| 3.     | Canteen facility           | 2529         | 3325   | 76.06     |
| 4.     | Office ( Student Section)  | 2537         | 3325   | 76.30     |
| 5.     | Office ( Account Section ) | 2510         | 3325   | 75.49     |