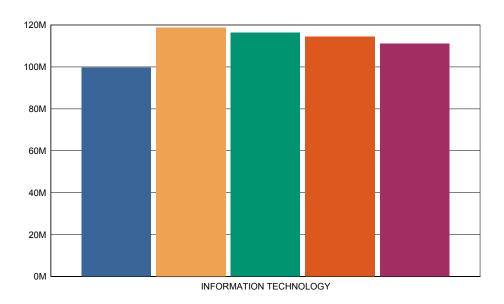

### Sandip Institute Of Technology & Research Center Admin - Feedback Report

**Branch Name:** INFORMATION TECHNOLOGY

Year :- All

Academic Year :- 2017-18

**Semester:-** First

Feedback taken on:- 11/02/2018

| Sr No. | Questions                  | <u>Marks</u> | Out of | Percent % |
|--------|----------------------------|--------------|--------|-----------|
| 1.     | College Transport facility | 628          | 1150   | 54.61     |
| 2.     | Library facility           | 748          | 1150   | 65.04     |
| 3.     | Canteen facility           | 733          | 1150   | 63.74     |
| 4.     | Office ( Student Section)  | 721          | 1150   | 62.70     |
| 5.     | Office ( Account Section ) | 699          | 1150   | 60.78     |