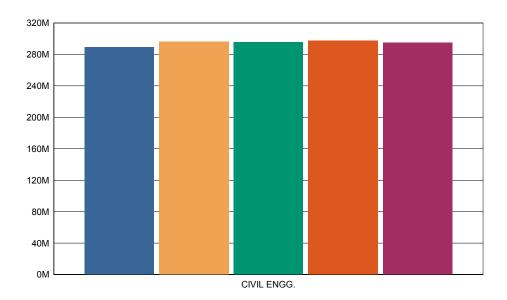

### Sandip Institute Of Technology & Research Center Admin - Feedback Report

Branch Name:- CIVIL ENGG. Year:-

Academic Year :- 2017-18 Semester :- First

**Feedback taken on :-** 11/02/2018

| Sr No. | Questions                  | <u>Marks</u> | Out of | Percent % |
|--------|----------------------------|--------------|--------|-----------|
| 1.     | College Transport facility | 1821         | 8420   | 21.63     |
| 2.     | Library facility           | 1866         | 8420   | 22.16     |
| 3.     | Canteen facility           | 1862         | 8420   | 22.11     |
| 4.     | Office ( Student Section)  | 1873         | 8420   | 22.24     |
| 5.     | Office ( Account Section ) | 1859         | 8420   | 22.08     |