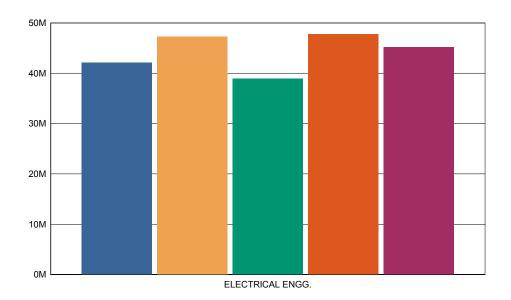

### Sandip Institute Of Technology & Research Center Admin - Feedback Report

Branch Name :- ELECTRICAL ENGG. Year :- All

Academic Year :- 2017-18 Semester :- Second

Feedback taken on: 20/03/2018

| Sr No. | Questions                  | <u>Marks</u> | Out of | Percent % |
|--------|----------------------------|--------------|--------|-----------|
| 1.     | College Transport facility | 364          | 515    | 70.68     |
| 2.     | Library facility           | 409          | 515    | 79.42     |
| 3.     | Canteen facility           | 336          | 515    | 65.24     |
| 4.     | Office ( Student Section)  | 413          | 515    | 80.19     |
| 5.     | Office ( Account Section ) | 391          | 515    | 75.92     |