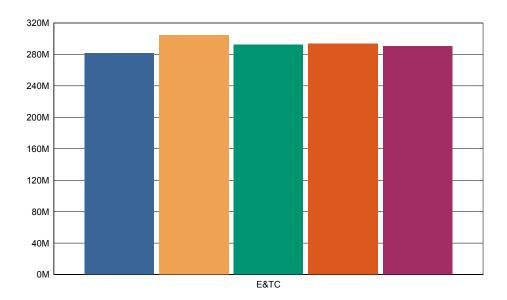

### Sandip Institute Of Technology & Research Center Admin - Feedback Report

Branch Name :- E&TC Year :- All

Academic Year :- 2017-18 Semester :- Second

Feedback taken on:- 20/03/2018

| Sr No. | Questions                  | <u>Marks</u> | Out of | Percent % |
|--------|----------------------------|--------------|--------|-----------|
| 1.     | College Transport facility | 2436         | 3325   | 73.26     |
| 2.     | Library facility           | 2633         | 3325   | 79.19     |
| 3.     | Canteen facility           | 2529         | 3325   | 76.06     |
| 4.     | Office ( Student Section)  | 2537         | 3325   | 76.30     |
| 5.     | Office ( Account Section ) | 2510         | 3325   | 75.49     |