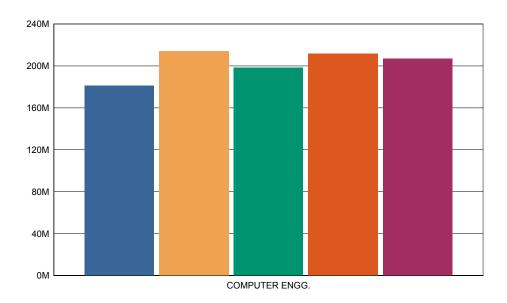

### Sandip Institute Of Technology & Research Center Admin - Feedback Report

**Branch Name :-** COMPUTER ENGG.

Year :- All

Academic Year :- 2017-18

Semester:- Second

Feedback taken on: 20/03/2018

| Sr No. | Questions                  | <u>Marks</u> | Out of | Percent % |
|--------|----------------------------|--------------|--------|-----------|
| 1.     | College Transport facility | 1568         | 2550   | 61.49     |
| 2.     | Library facility           | 1851         | 2550   | 72.59     |
| 3.     | Canteen facility           | 1716         | 2550   | 67.29     |
| 4.     | Office ( Student Section)  | 1831         | 2550   | 71.80     |
| 5.     | Office ( Account Section ) | 1788         | 2550   | 70.12     |