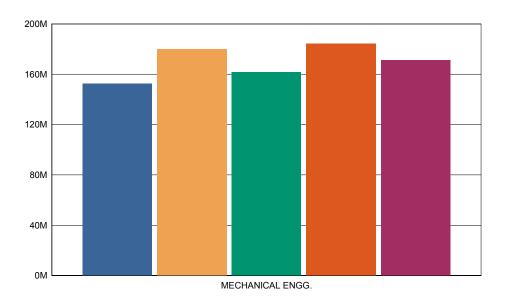

### Sandip Institute Of Technology & Research Center Admin - Feedback Report

Branch Name :- MECHANICAL ENGG. Year :-

Academic Year :- 2017-18 Semester :- Second

Feedback taken on: 20/03/2018

| Sr No. | Questions                  | <u>Marks</u> | Out of | Percent % |
|--------|----------------------------|--------------|--------|-----------|
| 1.     | College Transport facility | 1318         | 2195   | 60.05     |
| 2.     | Library facility           | 1556         | 2195   | 70.89     |
| 3.     | Canteen facility           | 1396         | 2195   | 63.60     |
| 4.     | Office ( Student Section)  | 1594         | 2195   | 72.62     |
| 5.     | Office ( Account Section ) | 1481         | 2195   | 67.47     |