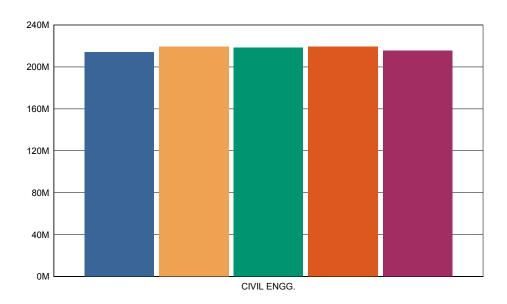

### Sandip Institute Of Technology & Research Center Admin - Feedback Report

Branch Name:- CIVIL ENGG. Year:- All

Academic Year :- 2017-18 Semester :- Second

Feedback taken on: 20/03/2018

| Sr No. | Questions                  | <u>Marks</u> | Out of | Percent % |
|--------|----------------------------|--------------|--------|-----------|
| 1.     | College Transport facility | 1852         | 8420   | 22.00     |
| 2.     | Library facility           | 1897         | 8420   | 22.53     |
| 3.     | Canteen facility           | 1887         | 8420   | 22.41     |
| 4.     | Office ( Student Section)  | 1896         | 8420   | 22.52     |
| 5.     | Office ( Account Section ) | 1862         | 8420   | 22.11     |