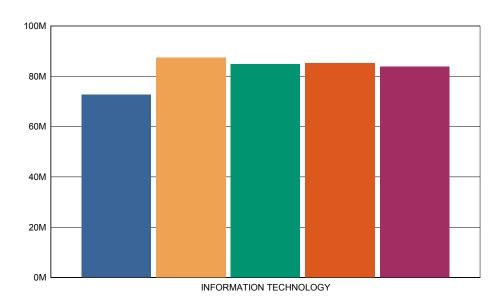

### Sandip Institute Of Technology & Research Center Admin - Feedback Report

**Branch Name:** INFORMATION TECHNOLOGY

Year :- All

Academic Year :- 2017-18

Semester :- Second

Feedback taken on:- 20/03/2018

| Sr No. | Questions                  | <u>Marks</u> | Out of | Percent % |
|--------|----------------------------|--------------|--------|-----------|
| 1.     | College Transport facility | 628          | 1150   | 54.61     |
| 2.     | Library facility           | 755          | 1150   | 65.65     |
| 3.     | Canteen facility           | 733          | 1150   | 63.74     |
| 4.     | Office ( Student Section)  | 737          | 1150   | 64.09     |
| 5.     | Office ( Account Section ) | 724          | 1150   | 62.96     |