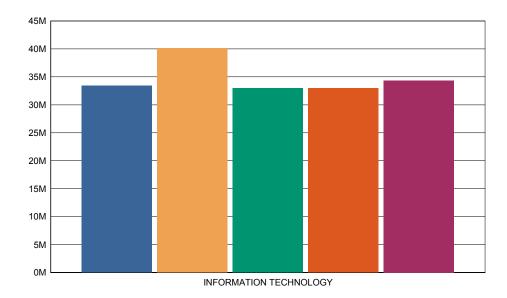

| Branch Name :-<br>Academic Year :- |             | INFORMATION TECHNOLOGY | Year :-      | All               |           |
|------------------------------------|-------------|------------------------|--------------|-------------------|-----------|
|                                    |             | 2018-19                | Semeste      | Semester :- First |           |
| Feedback                           | taken on :- | 27/09/2018             |              |                   |           |
| Sr No.                             | Question    | S                      | <u>Marks</u> | Out of            | Percent % |
| 1.                                 | College T   | ransport facility      | 277          | 470               | 58.94     |
| 2.                                 | Library fa  | acility                | 333          | 470               | 70.85     |
| 3.                                 | Canteen f   | acility                | 273          | 470               | 58.09     |
| 4.                                 | Office (St  | tudent Section)        | 273          | 470               | 58.09     |
| 5.                                 | Office (A   | ccount Section )       | 285          | 470               | 60.64     |