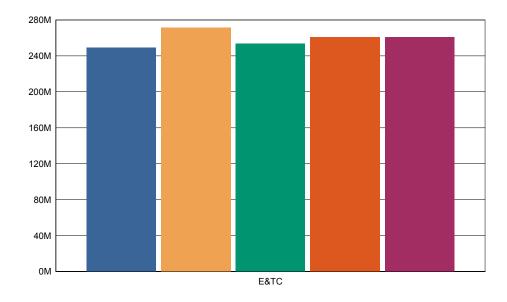

| Branch Name :-   |                            | E&TC              |      | Yea          | r:- All           |           |
|------------------|----------------------------|-------------------|------|--------------|-------------------|-----------|
| Academic Year :- |                            | 2018-19           |      | Sem          | Semester :- First |           |
| Feedback t       | taken on :-                | 27/09/2018        |      |              |                   |           |
| Sr No.           | Question                   | 8                 |      | <u>Marks</u> | Out of            | Percent % |
| 1.               | College Tr                 | ransport facility |      | 2064         | 2815              | 73.32     |
| 2.               | Library facility           |                   | 2252 | 2815         | 80.00             |           |
| 3.               | Canteen fa                 | acility           |      | 2102         | 2815              | 74.67     |
| 4.               | Office (St                 | udent Section)    |      | 2161         | 2815              | 76.77     |
| 5.               | Office ( Account Section ) |                   | 2165 | 2815         | 76.91             |           |