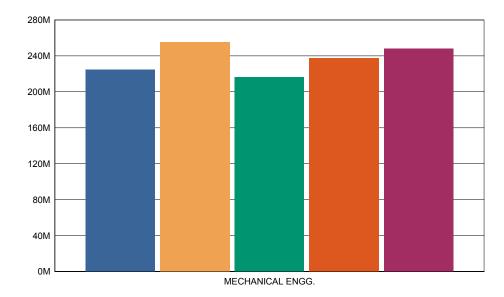

| Branch Name :-<br>Academic Year :-<br>Feedback taken on :- |            | MECHANICAL ENGG.  | Year :-      | · All             |           |
|------------------------------------------------------------|------------|-------------------|--------------|-------------------|-----------|
|                                                            |            | 2018-19           | Semest       | Semester :- First |           |
|                                                            |            | 27/09/2018        |              |                   |           |
| Sr No.                                                     | Question   | 8                 | <u>Marks</u> | Out of            | Percent % |
| 1.                                                         | College T  | ransport facility | 1863         | 4135              | 45.05     |
| 2.                                                         | Library fa | acility           | 2117         | 4135              | 51.20     |
| 3.                                                         | Canteen f  | acility           | 1793         | 4135              | 43.36     |
| 4.                                                         | Office (St | tudent Section)   | 1970         | 4135              | 47.64     |
| 5.                                                         | Office (A  | ccount Section )  | 2057         | 4135              | 49.75     |