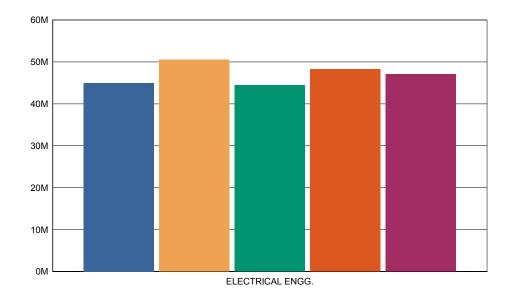

| Branch Name :-       |                            | ELECTRICAL ENGG.  | Year :-      | All               |           |
|----------------------|----------------------------|-------------------|--------------|-------------------|-----------|
| Academic Year :-     |                            | 2018-19           | Semest       | Semester :- First |           |
| Feedback taken on :- |                            | 27/09/2018        |              |                   |           |
| Sr No.               | Question                   | S                 | <u>Marks</u> | Out of            | Percent % |
| 1.                   | College Ti                 | ransport facility | 373          | 525               | 71.05     |
| 2.                   | Library fa                 | cility            | 419          | 525               | 79.81     |
| 3.                   | Canteen fa                 | acility           | 369          | 525               | 70.29     |
| 4.                   | Office ( St                | udent Section)    | 400          | 525               | 76.19     |
| 5.                   | Office ( Account Section ) |                   | 390          | 525               | 74.29     |