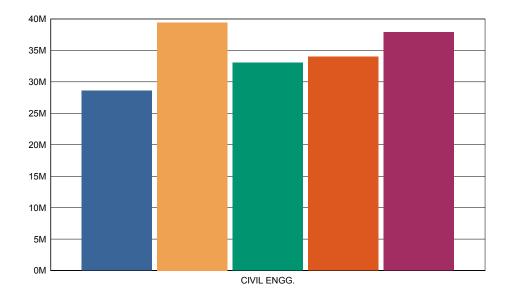

| Branch Name :-   |             | CIVIL ENGG.       | y   | lear :-           | All    |           |
|------------------|-------------|-------------------|-----|-------------------|--------|-----------|
| Academic Year :- |             | 2018-19           | S   | Semester :- First |        |           |
| Feedback t       | taken on :- | 27/09/2018        |     |                   |        |           |
| Sr No.           | Question    | S                 | Mar | <u>ks</u>         | Out of | Percent % |
| 1.               | College Tr  | ransport facility | 23  | 57                | 535    | 44.30     |
| 2.               | Library fa  | ncility           | 32  | :7                | 535    | 61.12     |
| 3.               | Canteen fa  | acility           | 27  | 4                 | 535    | 51.21     |
| 4.               | Office ( St | udent Section)    | 28  | 32                | 535    | 52.71     |
| 5.               | Office ( Ad | ccount Section )  | 31  | 4                 | 535    | 58.69     |