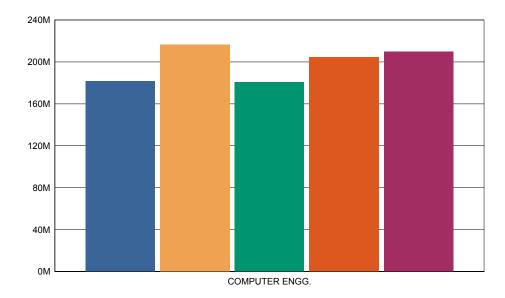

| Branch Name :-       |                            | COMPUTER ENGG.    | Year :-      | All               |           |
|----------------------|----------------------------|-------------------|--------------|-------------------|-----------|
| Academic Year :-     |                            | 2018-19           | Semest       | Semester :- First |           |
| Feedback taken on :- |                            | 27/09/2018        |              |                   |           |
| Sr No.               | Question                   | S                 | <u>Marks</u> | Out of            | Percent % |
| 1.                   | College Tr                 | cansport facility | 1505         | 2450              | 61.43     |
| 2.                   | Library fa                 | cility            | 1796         | 2450              | 73.31     |
| 3.                   | Canteen fa                 | acility           | 1498         | 2450              | 61.14     |
| 4.                   | Office (St                 | udent Section)    | 1696         | 2450              | 69.22     |
| 5.                   | Office ( Account Section ) |                   | 1739         | 2450              | 70.98     |