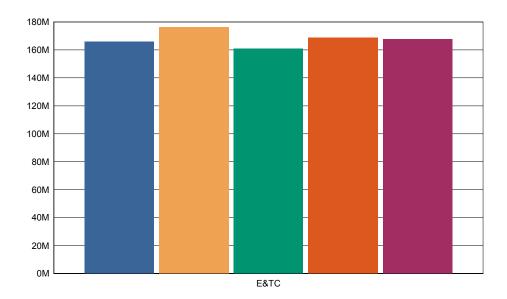

### Sandip Institute Of Technology & Research Center Admin - Feedback Report

Branch Name :- E&TC Year :- All

Academic Year :- 2018-19 Semester :- Second

**Feedback taken on :-** 26/03/2019

| Sr No. | Questions                  | <u>Marks</u> | Out of | Percent % |
|--------|----------------------------|--------------|--------|-----------|
| 1.     | College Transport facility | 1715         | 2200   | 77.95     |
| 2.     | Library facility           | 1821         | 2200   | 82.77     |
| 3.     | Canteen facility           | 1662         | 2200   | 75.55     |
| 4.     | Office ( Student Section)  | 1744         | 2200   | 79.27     |
| 5.     | Office ( Account Section ) | 1734         | 2200   | 78.82     |