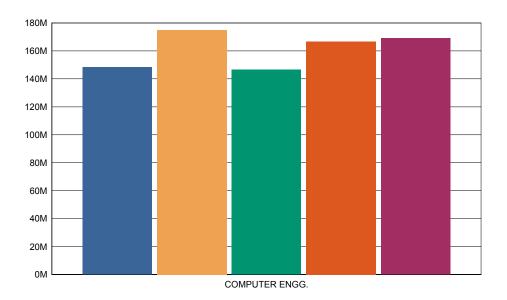

### Sandip Institute Of Technology & Research Center Admin - Feedback Report

**Branch Name :-** COMPUTER ENGG.

Year :- All

Academic Year :- 2018-19

Semester:- Second

**Feedback taken on :-** 26/03/2019

| Sr No. | Questions                  | <u>Marks</u> | Out of | Percent % |
|--------|----------------------------|--------------|--------|-----------|
| 1.     | College Transport facility | 1533         | 2540   | 60.35     |
| 2.     | Library facility           | 1809         | 2540   | 71.22     |
| 3.     | Canteen facility           | 1517         | 2540   | 59.72     |
| 4.     | Office ( Student Section)  | 1724         | 2540   | 67.87     |
| 5.     | Office ( Account Section ) | 1748         | 2540   | 68.82     |