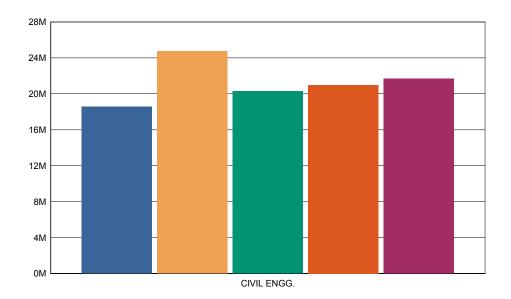

### Sandip Institute Of Technology & Research Center Admin - Feedback Report

Branch Name:- CIVIL ENGG. Year:- All

Academic Year :- 2018-19 Semester :- Second

Feedback taken on: 26/03/2019

| Sr No. | Questions                  | <u>Marks</u> | Out of | Percent % |
|--------|----------------------------|--------------|--------|-----------|
| 1.     | College Transport facility | 192          | 380    | 50.53     |
| 2.     | Library facility           | 256          | 380    | 67.37     |
| 3.     | Canteen facility           | 210          | 380    | 55.26     |
| 4.     | Office ( Student Section)  | 217          | 380    | 57.11     |
| 5.     | Office ( Account Section ) | 224          | 380    | 58.95     |