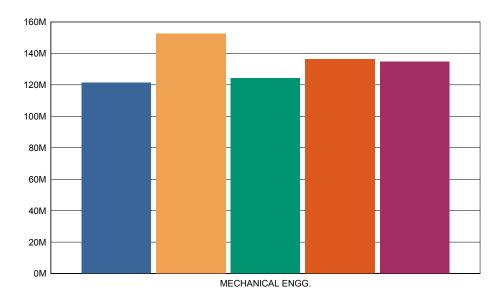

### Sandip Institute Of Technology & Research Center Admin - Feedback Report

Branch Name:- MECHANICAL ENGG. Year:-

Academic Year :- 2018-19 Semester :- Second

**Feedback taken on :-** 26/03/2019

| Sr No. | Questions                  | <u>Marks</u> | Out of | Percent % |
|--------|----------------------------|--------------|--------|-----------|
| 1.     | College Transport facility | 1256         | 2150   | 58.42     |
| 2.     | Library facility           | 1576         | 2150   | 73.30     |
| 3.     | Canteen facility           | 1285         | 2150   | 59.77     |
| 4.     | Office ( Student Section)  | 1408         | 2150   | 65.49     |
| 5.     | Office ( Account Section ) | 1393         | 2150   | 64.79     |