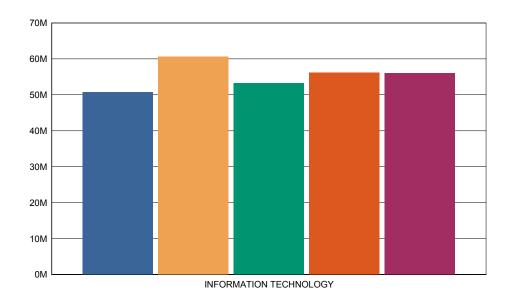

### Sandip Institute Of Technology & Research Center Admin - Feedback Report

Branch Name:- INFORMATION TECHNOLOGY

Year :- All

Academic Year :- 2018-19

Semester :- Second

**Feedback taken on :-** 26/03/2019

| Sr No. | Questions                  | <u>Marks</u> | Out of | Percent % |
|--------|----------------------------|--------------|--------|-----------|
| 1.     | College Transport facility | 525          | 935    | 56.15     |
| 2.     | Library facility           | 627          | 935    | 67.06     |
| 3.     | Canteen facility           | 550          | 935    | 58.82     |
| 4.     | Office ( Student Section)  | 581          | 935    | 62.14     |
| 5.     | Office ( Account Section ) | 579          | 935    | 61.93     |