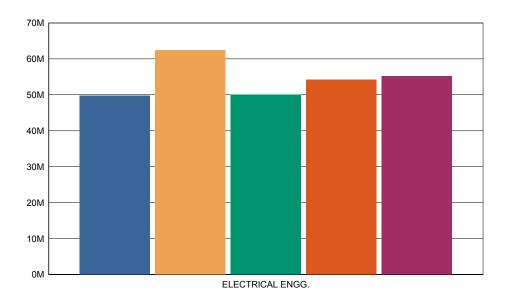

### Sandip Institute Of Technology & Research Center Admin - Feedback Report

Branch Name :- ELECTRICAL ENGG. Year :- All

Academic Year :- 2018-19 Semester :- Second

**Feedback taken on :-** 26/03/2019

| Sr No. | Questions                  | <u>Marks</u> | Out of | Percent % |
|--------|----------------------------|--------------|--------|-----------|
| 1.     | College Transport facility | 515          | 830    | 62.05     |
| 2.     | Library facility           | 645          | 830    | 77.71     |
| 3.     | Canteen facility           | 517          | 830    | 62.29     |
| 4.     | Office ( Student Section)  | 560          | 830    | 67.47     |
| 5.     | Office ( Account Section ) | 571          | 830    | 68.80     |