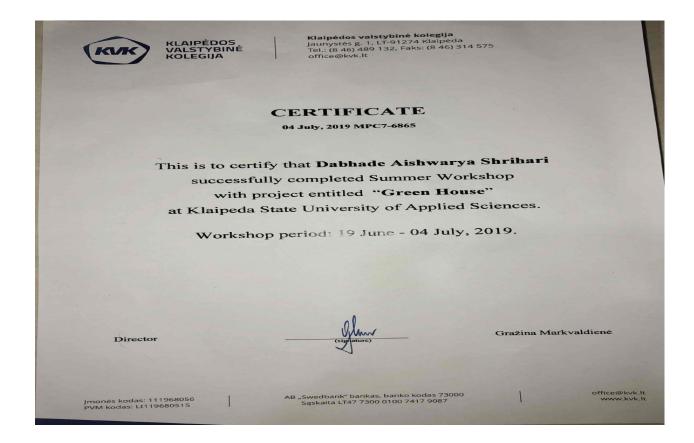

#### CERTIFICATE

04 July, 2019 MPC7-6866

This is to certify that More Ketan Rajesh successfully completed Summer Workshop with project entitled "Green House" at Klaipeda State University of Applied Sciences.

Workshop period: 19 June - 04 July, 2019.

Director

Gražina Markvaldienė

Imonés kodas: 111968056 PVM kodas: Lt119680515

AB "Swedbank" bankas, banko kodas 73000 Sąskaita LT47 7300 0100 7417 9087

office@kvk.lt www.kvk.lt