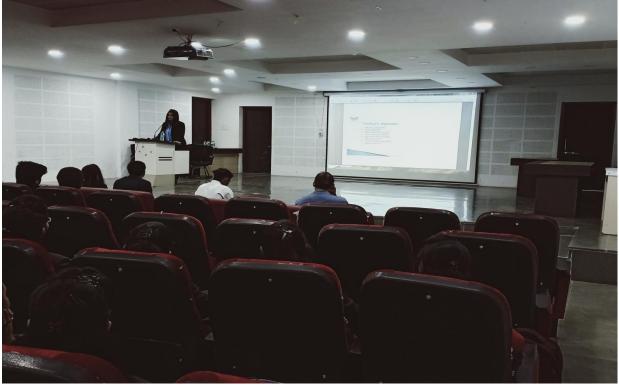

# SEMINAR ON EDUCATIONAL SYSTEM & UNIVERSITIES IN GERMANY

Date: 08/01/2019

Time: 10:30 hours to 11:30 hours

## SANDIP FOUNDATION'S SANDIP INSTITUTE OF TECHNOLOGY & RESEARCH CENTRE Mahiravani, Trimbak Road, Nashik-422213 Maharashtra, India

Dr Dipak Patil introduced the delegates from ADLER INDIA Pvt Ltd to the members present for the seminar and the purpose behind their visit to our campus.

Ms. Minal Sauerhammer delivered a seminar on opportunities available for higher education at various universities in Germany and also discussed the overall administration process as to how ADLER INDIA Pvt Ltd would assist the aspiring students by providing end to end services right from the pre- counseling, University search till the beginning of their study in Germany. Mr Atul Ekad mentioned that before they actually suggest a university and a course to a student their highly trained counselors tooth- comb a candidate's qualifications and ambitions and accordingly match them with the best possible options available. Students asked their various queries such as Which Country to study in? Which course would result in better career? Which University is recognized and has high placement records? Also the fee structure?