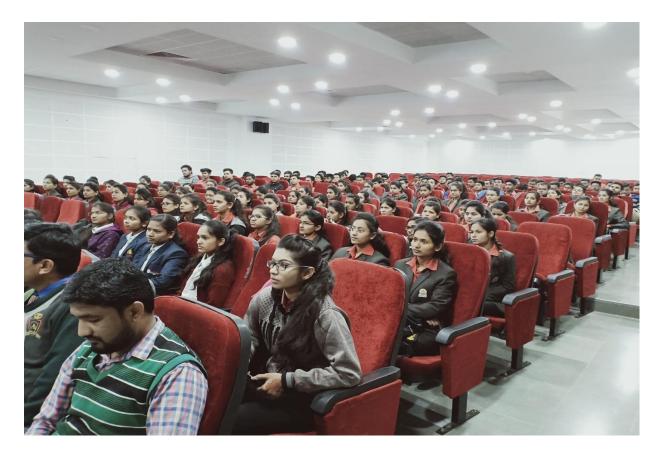

# SEMINAR ON EDUCATIONAL SYSTEM & UNIVERSITIES IN GERMANY

Date: 08/01/2019

Time: 10:30 hours to 11:30 hours

## SANDIP FOUNDATION'S SANDIP INSTITUTE OF TECHNOLOGY & RESEARCH CENTRE Mahiravani, Trimbak Road, Nashik-422213 Maharashtra, India

Dr Dipak Patil introduced the delegates from ADLER INDIA Pvt Ltd to the members present for the seminar and the purpose behind their visit to our campus.

Ms. Minal Sauerhammer delivered a seminar on opportunities available for higher education at various universities in Germany and also discussed the overall administration process as to how ADLER INDIA Pvt Ltd would assist the aspiring students by providing end to end services right from the pre- counseling, University search till the beginning of their study in Germany. Mr Atul Ekad mentioned that before they actually suggest a university and a course to a student their highly trained counselors tooth- comb a candidate's qualifications and ambitions and accordingly match them with the best possible options available. Students asked their various queries such as Which Country to study in? Which course would result in better career? Which University is recognized and has high placement records? Also the fee structure?