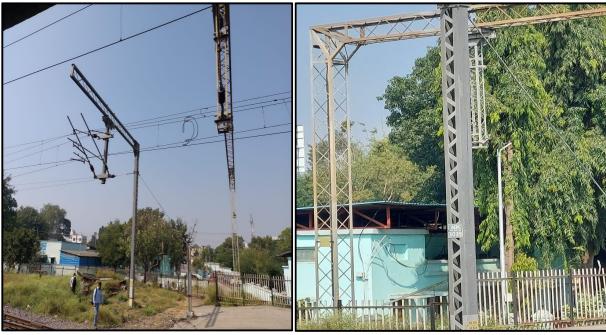

## **8.EVENT OUTCOMES:**

- 1) Students got the information about various component parts of steel structures.
- 2) Students are able to understand the difference between gantry girder & Plate girder.
- 3) They learned about Type of joint.
- 4) Types of Bolting, Riveting & Welding.
- 5) Lacing & Battening of Column section.
- 6) Point & crossing construction.

## 9. Event photos:

Naholep Penf. N.R. Gholap

Subject coordinator

Nahales Penf. N.R. Gholap

Site visit coordinator

Head of the Department (Seal of HOD Civil Dept)

Head of Department Civil Engineering
Sandip Institute of Technology & Research Centre
Mahiravani, Nashik - 422 213