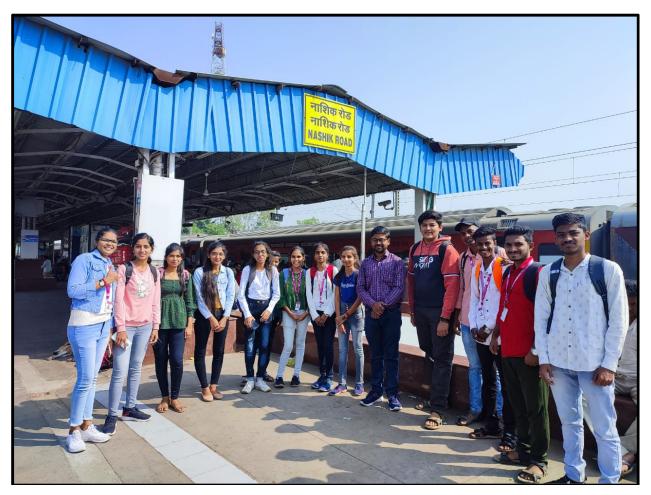

## Department of Civil Engineering Academic Year 2022-23

1. TITLE: To visit Railway Station Nashik Road & to get information about structural

Elements.

2. DATE: 14/11/2022

3. CONDUCTION DURATION: One Day

4. VENUE: Railway Station Nashik Road Dist . Nashik.

5.NAME OF EVENT COORDINATOR: Prof.N.R.Gholap

6.EVENT OBJECTIVE: To visit Railway Station Nashik Road and to know the learn the Actual Design & Fabrication of Structural Steel Elements.

**7.VISIT SUMMARY:** The students of TE Civil from Sandip Institute of Technology & Research Centre visited Railway Station Nashik Road. The main purpose behind the visit was to learn the structural Elements & Its Objectives as civil point of view.

## 9. Event photos:

Naholep Penf. N.R. Gholap

Subject coordinator

Nahales Penf. N.R. Gholap

Site visit coordinator

Head of the Department (Seal of HOD Civil Dept)

Head of Department Civil Engineering
Sandip Institute of Technology & Research Centre
Mahiravani, Nashik - 422 213