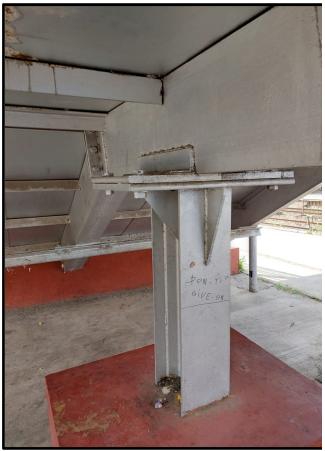

## **8.EVENT OUTCOMES:**

- 1) Students got the information about various component parts of steel structures.
- 2) Students are able to understand the difference between gantry girder & Plate girder.
- 3) They learned about Type of joint.
- 4) Types of Bolting, Riveting & Welding.
- 5) Lacing & Battening of Column section.
- 6) Point & crossing construction.