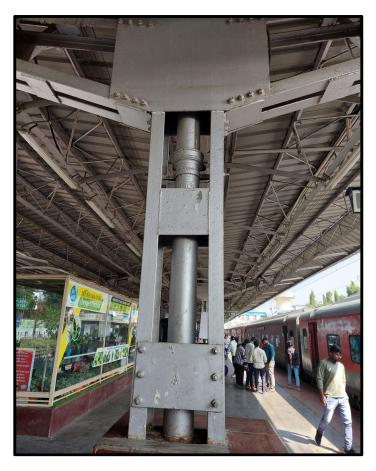

## **8.EVENT OUTCOMES:**

- 1) Students got the information about various component parts of steel structures.
- 2) Students are able to understand the difference between gantry girder & Plate girder.
- 3) They learned about Type of joint.
- 4) Types of Bolting, Riveting & Welding.
- 5) Lacing & Battening of Column section.
- 6) Point & crossing construction.