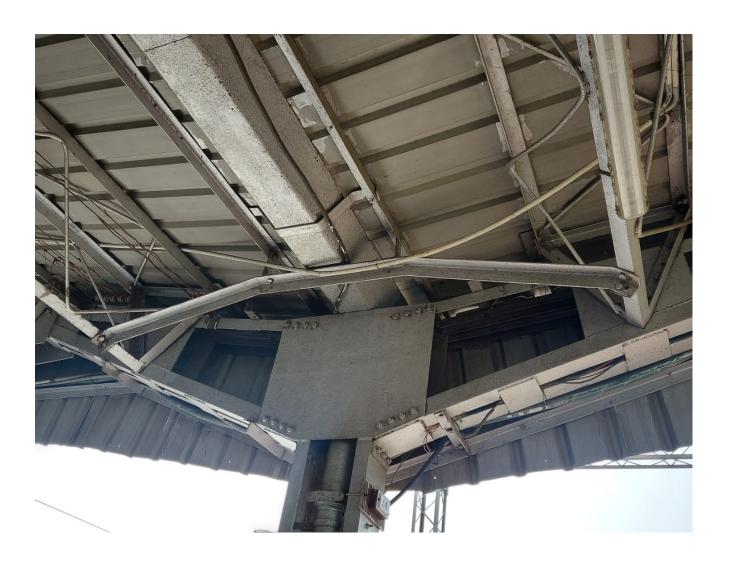

## **8.EVENT OUTCOMES:**

- 1) Students got the information about various component parts of steel structures.
- 2) Students are able to understand the difference between gantry girder & Plate girder.
- 3) They learned about Type of joint.
- 4) Types of Bolting, Riveting & Welding.
- 5) Lacing & Battening of Column section.
- 6) Point & crossing construction.

## 9. Event photos:

Naholep Penf. N.R. Gholap

Subject coordinator

Nahales Penf. N.R. Gholap

Site visit coordinator

Head of the Department (Seal of HOD Civil Dept)

Head of Department Civil Engineering
Sandip Institute of Technology & Research Centre
Mahiravani, Nashik - 422 213