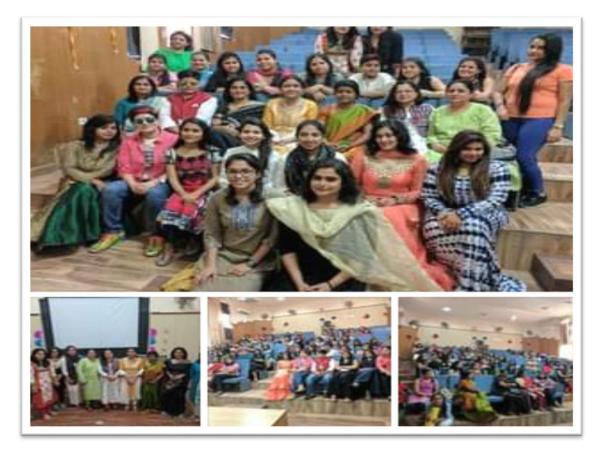

# **Glimpse of the Day**

Alumni Meet Group Photo

**Prof. Prabodhan Patil** Coordinator

**Dr. Rakesh Patil** HOD, Dept of MBA

**Dr. S. T Gandhe** Principal, SITRC

SANDIP INSTITUTE OF TECHNOLOGY & RESEARCH CENTRE