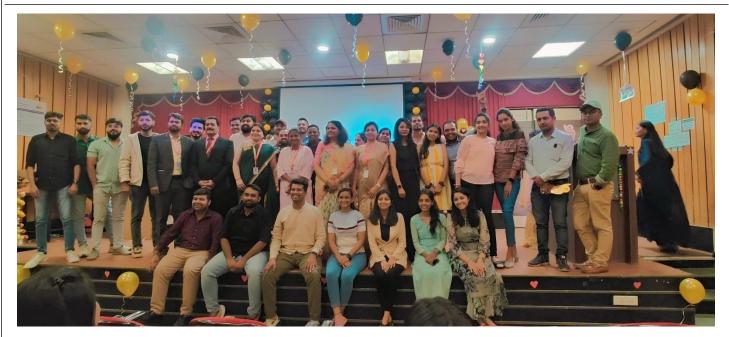

memories served as a testament to the profound impact the institution had on their lives, both personally and professionally.

One of the highlights of the evening was the vibrant cultural performances put on by the current students. These talented individuals showcased their skills and talents through music, dance, and other artistic expressions. Their performances not only entertained but also deepened the sense of connection between past and present generations of students, highlighting the rich cultural heritage of the institution.

**Glimpse of the Day** 

An Autonomous Institute Permanently A22iliated to Savitribai Phule Pune University,

Pune, Approved by AICTE, New Delhi and Govt. o2 Maharashtra

At & Po – Mahirawani, Trimbak Road, Tal & Dist – Nashik Phone: (02594) 222552,53,54, Fax: (02594) 222555