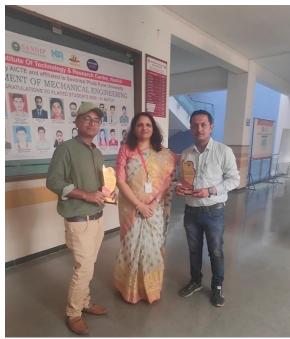

**Glimpse of the Day** 

An Autonomous Institute Permanently A22iliated to Savitribai Phule Pune University,

Pune, Approved by AICTE, New Delhi and Govt. o2 Maharashtra

At & Po – Mahirawani, Trimbak Road, Tal & Dist – Nashik Phone: (02594) 222552,53,54, Fax: (02594) 222555