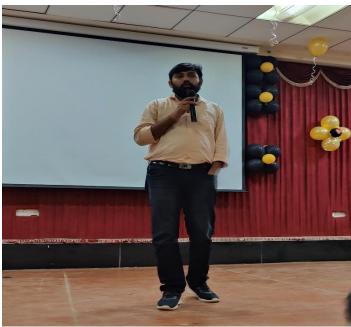

# Report on Alumni Meet 2023

Event Title: Alumni Meet 2023

Date: 7<sup>th</sup> October 2023

Conduction Duration: Full day

Venue: Seminar Hall, D Building, SITRC

Coordinator: Dr. Tarun Kanade

#### About the Program:

SITRC's Department of Management Studies orchestrated a truly remarkable event on October 7th, 2023 – the MBA Alumni Meet 2023. This gathering was more than just a reunion; it was a heartfelt journey down memory lane, connecting alumni from various batches spanning the years 2009 to 2023.