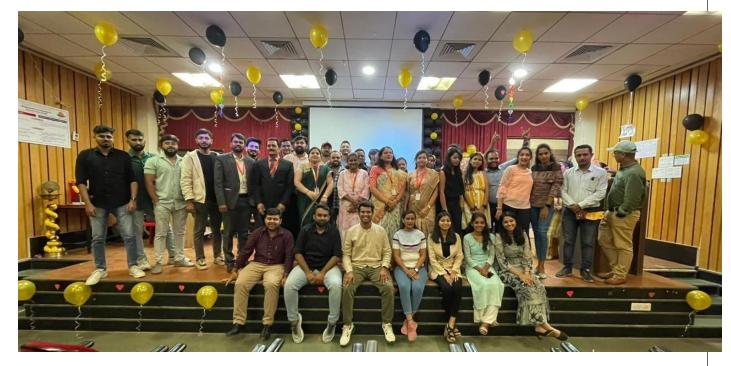

# Report on Alumni Meet 2023

Event Title: Alumni Meet 2023

Date: 7<sup>th</sup> October 2023

Conduction Duration: Full day

Venue: Seminar Hall, D Building, SITRC

Coordinator: Dr. Tarun Kanade

#### About the Program:

SITRC's Department of Management Studies orchestrated a truly remarkable event on October 7th, 2023 – the MBA Alumni Meet 2023. This gathering was more than just a reunion; it was a heartfelt journey down memory lane, connecting alumni from various batches spanning the years 2009 to 2023.

The atmosphere was filled with a sense of camaraderie and nostalgia as alumni, who had embarked on diverse career paths since their masters, came together to rekindle old friendships and forge new connections. This event served as a testament to the enduring bond between alumni and their beloved alma mater.

memories served as a testament to the profound impact the institution had on their lives, both personally and professionally.

One of the highlights of the evening was the vibrant cultural performances put on by the current students. These talented individuals showcased their skills and talents through music, dance, and other artistic expressions. Their performances not only entertained but also deepened the sense of connection between past and present generations of students, highlighting the rich cultural heritage of the institution.