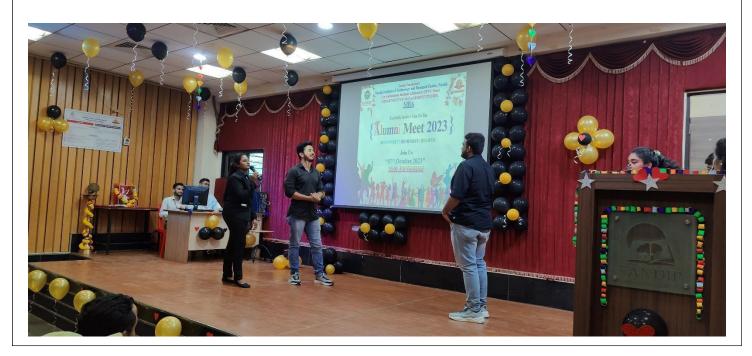

# Report on Alumni Meet 2023

Event Title: Alumni Meet 2023

Date: 7<sup>th</sup> October 2023

Conduction Duration: Full day

Venue: Seminar Hall, D Building, SITRC

Coordinator: Dr. Tarun Kanade

#### About the Program:

SITRC's Department of Management Studies orchestrated a truly remarkable event on October 7th, 2023 – the MBA Alumni Meet 2023. This gathering was more than just a reunion; it was a heartfelt journey down memory lane, connecting alumni from various batches spanning the years 2009 to 2023.

memories served as a testament to the profound impact the institution had on their lives, both personally and professionally.

One of the highlights of the evening was the vibrant cultural performances put on by the current students. These talented individuals showcased their skills and talents through music, dance, and other artistic expressions. Their performances not only entertained but also deepened the sense of connection between past and present generations of students, highlighting the rich cultural heritage of the institution.