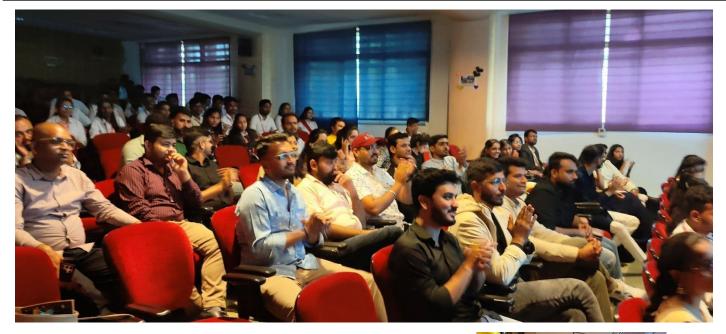

The atmosphere was filled with a sense of camaraderie and nostalgia as alumni, who had embarked on diverse career paths since their masters, came together to rekindle old friendships and forge new connections. This event served as a testament to the enduring bond between alumni and their beloved alma mater.

memories served as a testament to the profound impact the institution had on their lives, both personally and professionally.

One of the highlights of the evening was the vibrant cultural performances put on by the current students. These talented individuals showcased their skills and talents through music, dance, and other artistic expressions. Their performances not only entertained but also deepened the sense of connection between past and present generations of students, highlighting the rich cultural heritage of the institution.