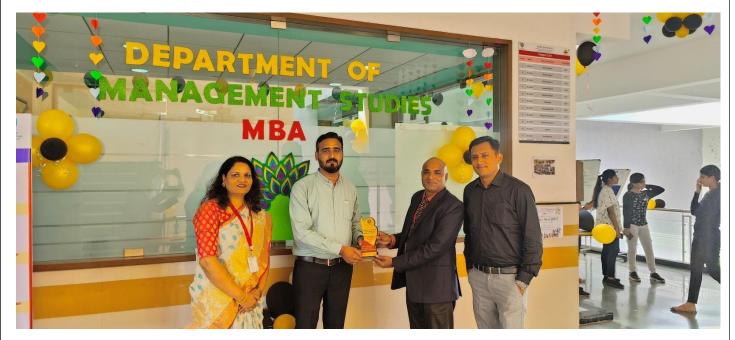

memories served as a testament to the profound impact the institution had on their lives, both personally and professionally.

One of the highlights of the evening was the vibrant cultural performances put on by the current students. These talented individuals showcased their skills and talents through music, dance, and other artistic expressions. Their performances not only entertained but also deepened the sense of connection between past and present generations of students, highlighting the rich cultural heritage of the institution.

The event was not just about reliving the past; it also provided an opportunity for alumni to gain fresh insights into the evolving field of management. Alumni shared their professional experiences and discussed the latest trends and developments in their respective industries. These discussions were not only enriching but also demonstrated the valuable network and knowledge-sharing opportunities that Sandip Institute to the students.