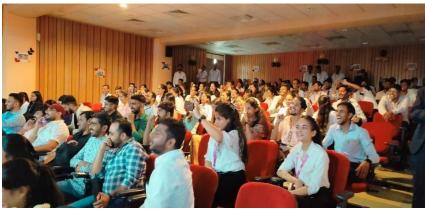

The atmosphere was filled with a sense of camaraderie and nostalgia as alumni, who had embarked on diverse career paths since their masters, came together to rekindle old friendships and forge new connections. This event served as a testament to the enduring bond between alumni and their beloved alma mater.

memories served as a testament to the profound impact the institution had on their lives, both personally and professionally.

One of the highlights of the evening was the vibrant cultural performances put on by the current students. These talented individuals showcased their skills and talents through music, dance, and other artistic expressions. Their performances not only entertained but also deepened the sense of connection between past and present generations of students, highlighting the rich cultural heritage of the institution.