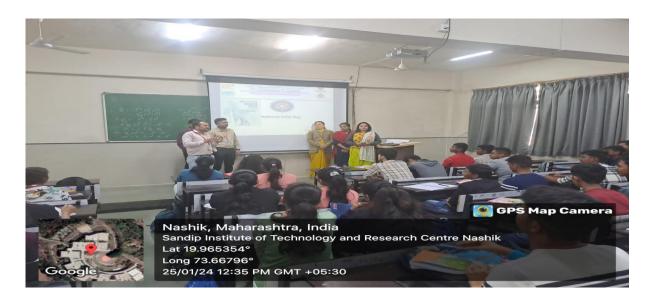

#### **Summary of Program:**

The seminar commenced with an introduction highlighting the historical significance of Voter's Day and the importance of civic engagement. Prof. Santosh Katkade, a respected figure in the community, delivered a keynote address focusing on the importance of voting in a democracy. During his speech, Prof. Katkade discussed the rights and responsibilities of citizens in a democratic society. He emphasized how each vote holds immense power and can influence the course of governance and policymaking. Following the keynote address, students were invited to participate in a discussion session where they shared their perspectives on voting and civic engagement. This interactive segment allowed for an exchange of ideas and insights among the participants.

#### Prof. Santosh Katkade Explaining Importance of Vote in Election

**Students Taking Pledge on Voters Day** 

Students Of F.Y.B.Tech taking Pledge on Voters Day

men

Asst. Prof. S. K. Ahire Event Coordinator (ESH)