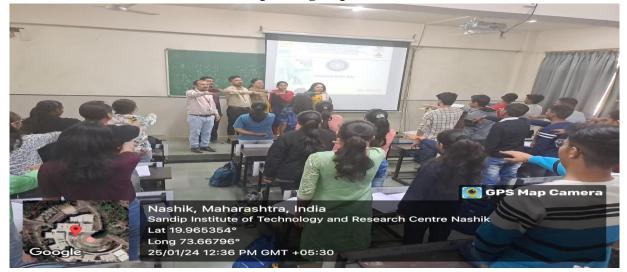

The highlight of the seminar was the pledge-taking ceremony, where students solemnly vowed to exercise their right to vote in future elections. The pledge served as a symbolic commitment to uphold the principles of democracy and contribute to the democratic process through active participation.

## NATIONAL VOTERS' DAY PLEDGE

We the citizens of India, having abiding faith in democracy, hereby pledge to uphold the democratic training of our country and the dignity of free, fair and peaceful elections, and to vote in every election fearlessly and without being influenced by considerations of religion, race, caste, community, language or any inducement.

#### Prof. Santosh Katkade Explaining Importance of Vote in Election

**Students Taking Pledge on Voters Day** 

Students Of F.Y.B.Tech taking Pledge on Voters Day

men

Asst. Prof. S. K. Ahire Event Coordinator (ESH)