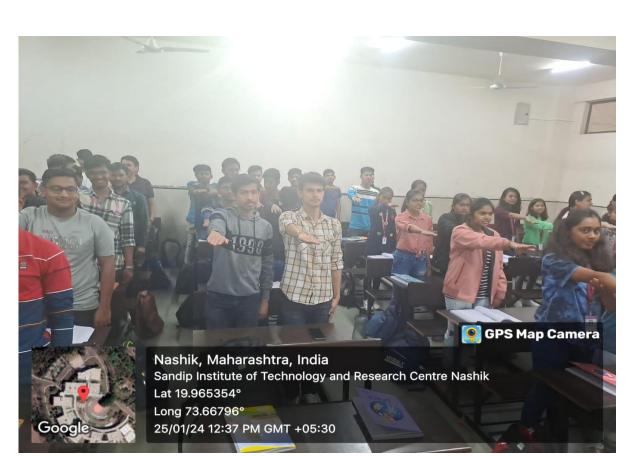

The highlight of the seminar was the pledge-taking ceremony, where students solemnly vowed to exercise their right to vote in future elections. The pledge served as a symbolic commitment to uphold the principles of democracy and contribute to the democratic process through active participation.

## NATIONAL VOTERS' DAY PLEDGE

We the citizens of India, having abiding faith in democracy, hereby pledge to uphold the democratic training of our country and the dignity of free, fair and peaceful elections, and to vote in every election fearlessly and without being influenced by considerations of religion, race, caste, community, language or any inducement.

#### Prof. Santosh Katkade Explaining Importance of Vote in Election

**Students Taking Pledge on Voters Day** 

Students Of F.Y.B.Tech taking Pledge on Voters Day

men

Asst. Prof. S. K. Ahire Event Coordinator (ESH)