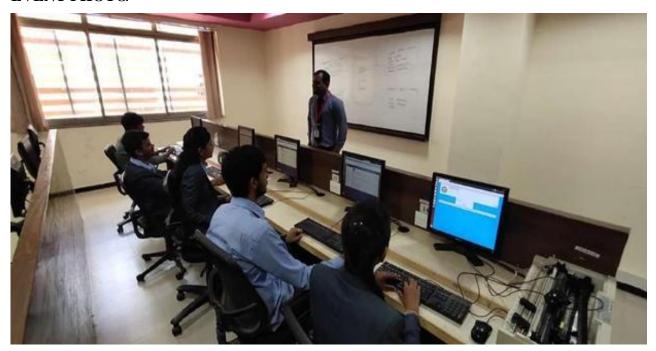

#### **EVENT PHOTO**

Student Photo During Hands On Training On Value Added Program On Orion -2018

Photos- After Conducting The Session Of Value Added Program on Orion - 2018

Prof. Sneha A. Khaire Event Coordinator Dr.Pawan R Bhaladhare HOD Prof.Dr.S T Gandhe
Principal