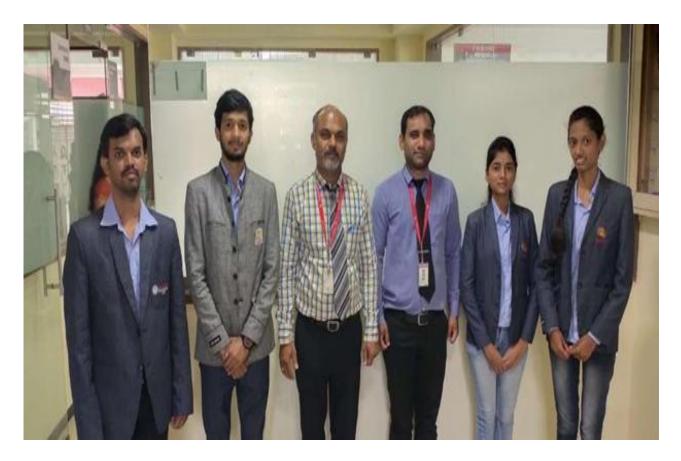

#### **EVENT PHOTO**

Student Photo During Hands On Training On Value Added Program On Orion -2018

Photos- After Conducting The Session Of Value Added Program on Orion - 2018

Prof. Sneha A. Khaire Event Coordinator Dr.Pawan R Bhaladhare HOD Prof.Dr.S T Gandhe
Principal