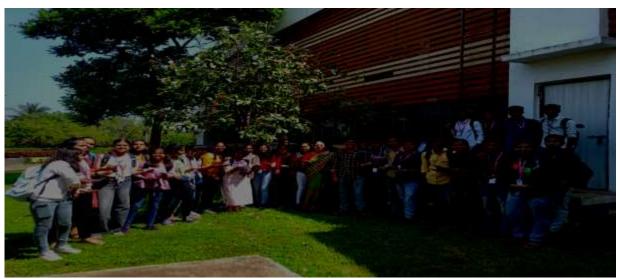

#### **Photographs :**

Students Participated into "Meri Mati Mera Desh" activity and clicked the selfie

Students group with class teacher in Activity- "Meri Mati Mera Desh"

Philakoe

Assistant Prof. V.P.Chitodkar