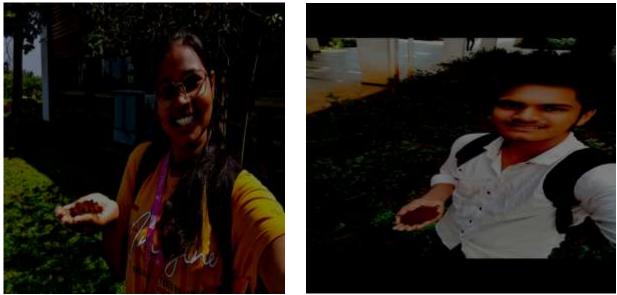

#### **Photographs :**

Students Participated into "Meri Mati Mera Desh" activity and clicked the selfie

Students group with class teacher in Activity- "Meri Mati Mera Desh"

Philakoe

Assistant Prof. V.P.Chitodkar