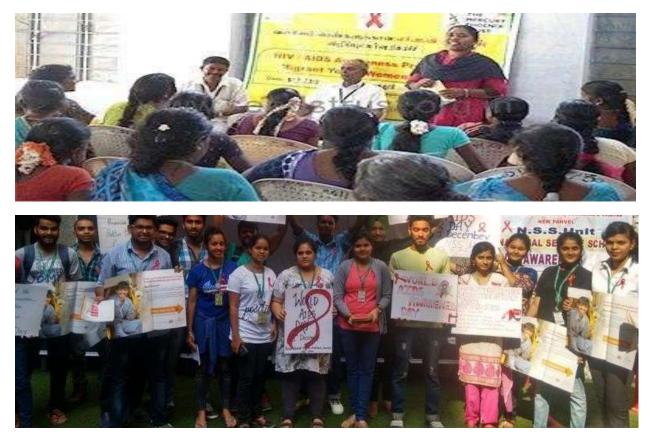

### NOTICE

Subject: AIDS Awareness Program for First-Year Engineering Students

Dear First-Year Engineering Students,

Greetings!

The Engineering Science and Humanities department is pleased to announce an AIDS Awareness Program scheduled at 5 July 2022. This initiative aims to create awareness about HIV/AIDS, educate students about prevention, and promote a healthy and informed lifestyle.

## Activity Report Of AIDS Awareness Program A.Y. 2021-22

5 July 2022

Organized by,

Sandip Foundation's Department of Engineering Sciences and Humanities Sandip Institute of Technology and Research Centre, Nashik (MS) DTE Code: 5109

#### **Objective:**

- 1. Provided brochures, pamphlets, and informative posters on HIV/AIDS prevention, treatment, and support services.
- 2. Organized a panel discussion featuring healthcare professionals, counselors, and activists to address questions from students and provide additional perspectives on HIV/AIDS.
- 3. Collaborated with local healthcare organizations to set up a confidential HIV testing booth on campus, encouraging students to know their status.
- 4. Trained counsellors were available for post-test consultations.

#### Organized By: Sandip Foundation's,

Department of Engineering Sciences and Humanities Sandip Institute of Technology and Research Centre, Nashik.

**Participants:** Staff and Students of First Year Engineering of Sandip Institute of Technology and Research Centre, Nashik.

#### Introduction:

The objective of the AIDS Awareness Program was to educate students about HIV/AIDS, promote awareness of prevention strategies, and reduce stigma associated with the virus. The AIDS Awareness Program serves as a platform to engage our students in open discussions, provide accurate information, and dispel myths surrounding HIV/AIDS. Through informative sessions, interactive workshops, and impactful activities, we aim to equip our students with the