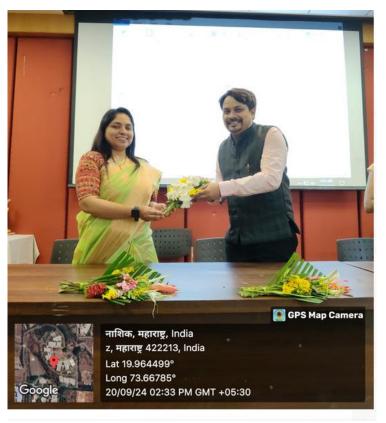

#### **Photographs:**

Felicitation of Prof. Amit Manapure by Prof. S.K.Ahire of ESH Department