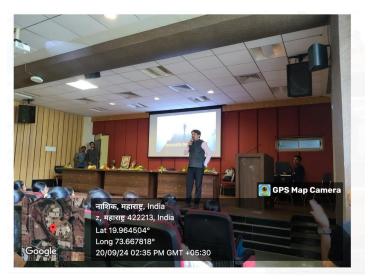

## Some of the glimpse of seminar Prof. Amit Manapure interacts with students

2

Dr. Vikas Kumar **Event Coordinator** (ME)

Prof. J. M . Shah HOD, ESH Prof. (Dr.) M.M.Patil
Principal SITRC