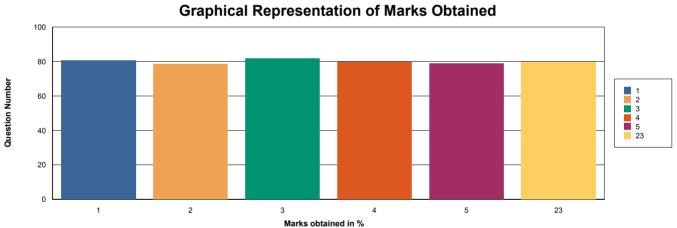

## Sandip Institute of Technology and Research Center Nashik

Date: 18/09/2020

Academic Year : 2020-2021 Sem :

Branch Name: B.E Electronics & Telecommunication

| 1 | About College Transport facility ? |             | 1085 | 1345 | 80.67% |
|---|------------------------------------|-------------|------|------|--------|
| 2 | About Library facility ?           |             | 1056 | 1345 | 78.51% |
| 3 | About Canteen facility?            |             | 1100 | 1345 | 81.78% |
| 4 | About Office ( Student Section) ?  |             | 1074 | 1345 | 79.85% |
| 5 | About Office ( Account Section ) ? |             | 1060 | 1345 | 78.81% |
| 6 | About Office (Hostel Facility)     |             | 1071 | 1345 | 79.63% |
|   |                                    | Total Marks | 6446 | 8070 | 79.88% |