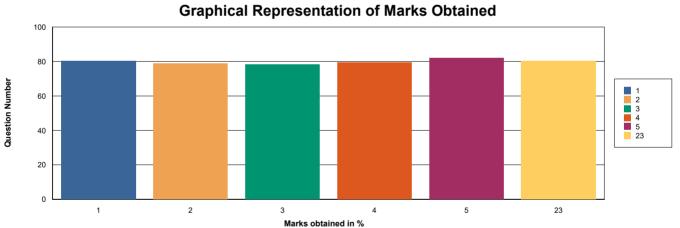

## Sandip Institute of Technology and Research Center Nashik

Date: 23/04/2022

Academic Year: 2021-2022 Sem: 2

Branch Name: B.E Electronics & Telecommunication

| 1 | About College Transport facility ? |             | 1106 | 1375 | 80.44% |
|---|------------------------------------|-------------|------|------|--------|
| 2 | About Library facility?            |             | 1083 | 1375 | 78.76% |
| 3 | About Canteen facility?            |             | 1079 | 1375 | 78.47% |
| 4 | About Office ( Student Section) ?  |             | 1094 | 1375 | 79.56% |
| 5 | About Office ( Account Section ) ? |             | 1127 | 1375 | 81.96% |
| 6 | About Office (Hostel Facility)     |             | 1105 | 1375 | 80.36% |
|   |                                    | Total Marks | 6594 | 8250 | 79.93% |