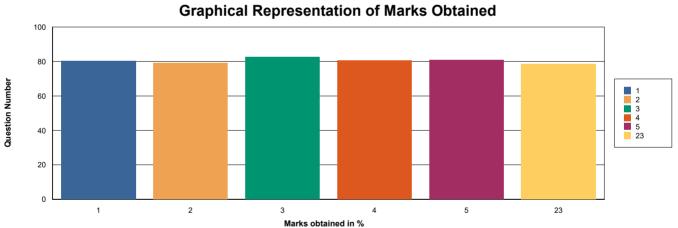

## Sandip Institute of Technology and Research Center Nashik

Academic Year: 2022-2023 Sem: 2

Branch Name: B.E Civil Date: 09/04/2023

| 1 | About College Transport facility ? |             | 940  | 1170 | 80.34% |
|---|------------------------------------|-------------|------|------|--------|
| 2 | About Library facility ?           |             | 925  | 1170 | 79.06% |
| 3 | About Canteen facility?            |             | 966  | 1170 | 82.56% |
| 4 | About Office ( Student Section) ?  |             | 944  | 1170 | 80.68% |
| 5 | About Office ( Account Section ) ? |             | 947  | 1170 | 80.94% |
| 6 | About Office (Hostel Facility)     |             | 921  | 1170 | 78.72% |
|   |                                    | Total Marks | 5643 | 7020 | 80.38% |