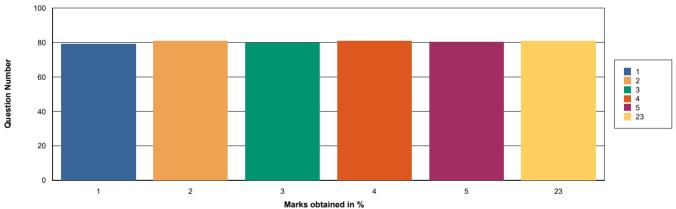

## Sandip Institute of Technology and Research Center Nashik

| Academic Year : 2022-2023    |                                    |             |      |      | Sem : 2           |
|------------------------------|------------------------------------|-------------|------|------|-------------------|
| Branch Name : B.E Electrical |                                    |             |      |      | Date : 09/04/2023 |
| 1                            | About College Transport facility ? |             | 1090 | 1375 | 79.27%            |
| 2                            | About Library facility ?           |             | 1113 | 1375 | 80.95%            |
| 3                            | About Canteen facility ?           |             | 1095 | 1375 | 79.64%            |
| 4                            | About Office (Student Section)?    |             | 1113 | 1375 | 80.95%            |
| 5                            | About Office ( Account Section ) ? |             | 1106 | 1375 | 80.44%            |
| 6                            | About Office (Hostel Facility)     |             | 1114 | 1375 | 81.02%            |
|                              |                                    | Total Marks | 6631 | 8250 | 80.38%            |