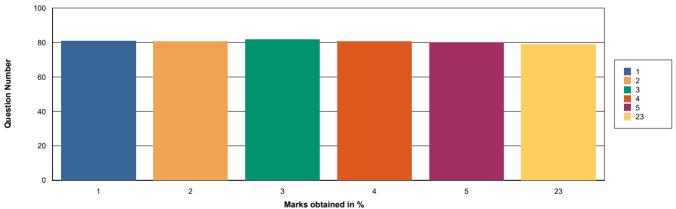

## Sandip Institute of Technology and Research Center Nashik

| Academic Year : 2021-2022                         |                                    |             |      | Sem: 1 |                   |
|---------------------------------------------------|------------------------------------|-------------|------|--------|-------------------|
| Branch Name : B.E Electronics & Telecommunication |                                    |             |      |        | Date : 17/10/2021 |
| 1                                                 | About College Transport facility ? |             | 1114 | 1375   | 81.02%            |
| 2                                                 | About Library facility ?           |             | 1109 | 1375   | 80.65%            |
| 3                                                 | About Canteen facility ?           |             | 1123 | 1375   | 81.67%            |
| 4                                                 | About Office (Student Section)?    |             | 1110 | 1375   | 80.73%            |
| 5                                                 | About Office ( Account Section ) ? |             | 1101 | 1375   | 80.07%            |
| 6                                                 | About Office (Hostel Facility)     |             | 1086 | 1375   | 78.98%            |
|                                                   |                                    | Total Marks | 6643 | 8250   | 80.52%            |

## Graphical Representation of Marks Obtained