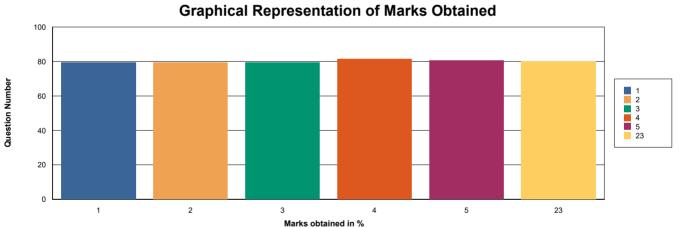

## Sandip Institute of Technology and Research Center Nashik

Date: 09/04/2023

Academic Year: 2022-2023 Sem: 2

Branch Name: B.E Electronics & Telecommunication

| 1 | About College Transport facility ? |             | 1051 | 1325 | 79.32% |
|---|------------------------------------|-------------|------|------|--------|
| 2 | About Library facility?            |             | 1051 | 1325 | 79.32% |
| 3 | About Canteen facility ?           |             | 1053 | 1325 | 79.47% |
| 4 | About Office (Student Section)?    |             | 1078 | 1325 | 81.36% |
| 5 | About Office ( Account Section ) ? |             | 1069 | 1325 | 80.68% |
| 6 | About Office (Hostel Facility)     |             | 1059 | 1325 | 79.92% |
|   |                                    | Total Marks | 6361 | 7950 | 80.01% |