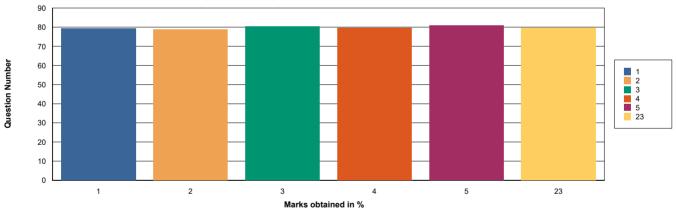

## Sandip Institute of Technology and Research Center Nashik

| Academic Year : 2022-2023    |                                    |             |      |      | Sem : 2           |
|------------------------------|------------------------------------|-------------|------|------|-------------------|
| Branch Name : B.E Mechanical |                                    |             |      |      | Date : 09/04/2023 |
| 1                            | About College Transport facility ? |             | 1291 | 1625 | 79.45%            |
| 2                            | About Library facility ?           |             | 1280 | 1625 | 78.77%            |
| 3                            | About Canteen facility ?           |             | 1309 | 1625 | 80.55%            |
| 4                            | About Office (Student Section)?    |             | 1292 | 1625 | 79.51%            |
| 5                            | About Office ( Account Section ) ? |             | 1314 | 1625 | 80.86%            |
| 6                            | About Office (Hostel Facility)     |             | 1295 | 1625 | 79.69%            |
|                              |                                    | Total Marks | 7781 | 9750 | 79.81%            |

## Graphical Representation of Marks Obtained