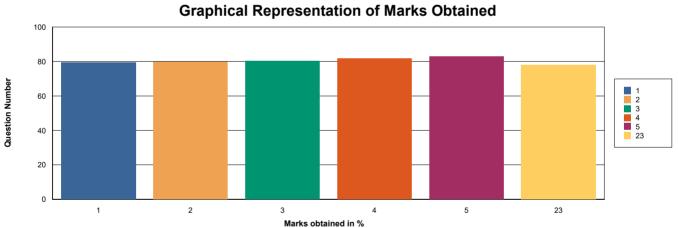

## Sandip Institute of Technology and Research Center Nashik

Date: 24/09/2022

Academic Year: 2022-2023 Sem: 1

Branch Name: B.E Artificial Intelligence and Data Science

| 1 | About College Transport facility ? |             | 569  | 715  | 79.58% |
|---|------------------------------------|-------------|------|------|--------|
| 2 | About Library facility?            |             | 571  | 715  | 79.86% |
| 3 | About Canteen facility ?           |             | 574  | 715  | 80.28% |
| 4 | About Office (Student Section)?    |             | 585  | 715  | 81.82% |
| 5 | About Office ( Account Section )?  |             | 593  | 715  | 82.94% |
| 6 | About Office (Hostel Facility)     |             | 558  | 715  | 78.04% |
|   |                                    | Total Marks | 3450 | 4290 | 80.42% |