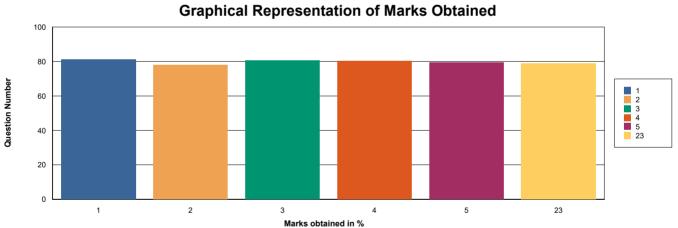

## Sandip Institute of Technology and Research Center Nashik

Date: 24/09/2022

Academic Year: 2022-2023 Sem: 1

Branch Name: B.E Automation & Robotics

| 1 | About College Transport facility ? |             | 479  | 590  | 81.19% |
|---|------------------------------------|-------------|------|------|--------|
| 2 | About Library facility?            |             | 460  | 590  | 77.97% |
| 3 | About Canteen facility?            |             | 476  | 590  | 80.68% |
| 4 | About Office (Student Section)?    |             | 473  | 590  | 80.17% |
| 5 | About Office ( Account Section ) ? |             | 468  | 590  | 79.32% |
| 6 | About Office (Hostel Facility)     |             | 465  | 590  | 78.81% |
|   |                                    | Total Marks | 2821 | 3540 | 79.69% |