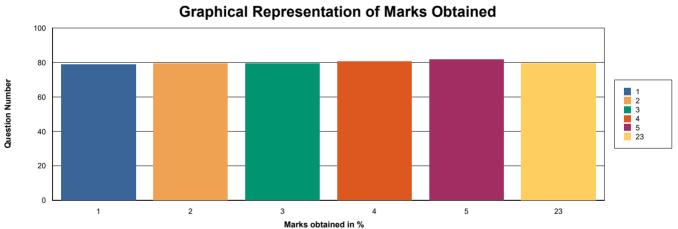

## Sandip Institute of Technology and Research Center Nashik

Academic Year: 2022-2023 Sem: 1

Branch Name: B.E Civil Date: 24/09/2022

| 1 | About College Transport facility ? |             | 924  | 1170 | 78.97% |
|---|------------------------------------|-------------|------|------|--------|
| 2 | About Library facility ?           |             | 930  | 1170 | 79.49% |
| 3 | About Canteen facility ?           |             | 931  | 1170 | 79.57% |
| 4 | About Office ( Student Section) ?  |             | 944  | 1170 | 80.68% |
| 5 | About Office ( Account Section ) ? |             | 957  | 1170 | 81.79% |
| 6 | About Office (Hostel Facility)     |             | 928  | 1170 | 79.32% |
|   |                                    | Total Marks | 5614 | 7020 | 79.97% |