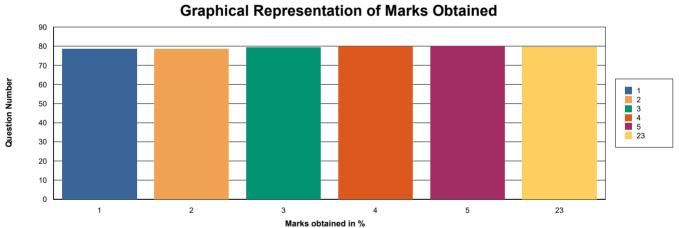

## Sandip Institute of Technology and Research Center Nashik

Academic Year: 2022-2023 Sem: 1

Branch Name : B.E Computer Date : 24/09/2022

| 1 | About College Transport facility ? |             | 2341  | 2975  | 78.69% |
|---|------------------------------------|-------------|-------|-------|--------|
| 2 | About Library facility?            |             | 2341  | 2975  | 78.69% |
| 3 | About Canteen facility?            |             | 2358  | 2975  | 79.26% |
| 4 | About Office ( Student Section) ?  |             | 2376  | 2975  | 79.87% |
| 5 | About Office ( Account Section ) ? |             | 2386  | 2975  | 80.20% |
| 6 | About Office (Hostel Facility)     |             | 2371  | 2975  | 79.70% |
|   |                                    | Total Marks | 14173 | 17850 | 79.40% |