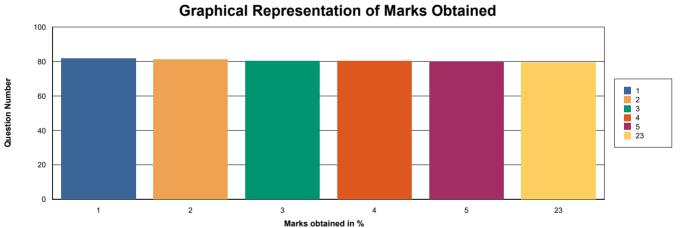

## Sandip Institute of Technology and Research Center Nashik

Academic Year: 2022-2023 Sem: 1

Branch Name: B.E Electrical Date: 24/09/2022

| 1 | About College Transport facility ? |             | 1126 | 1375 | 81.89% |
|---|------------------------------------|-------------|------|------|--------|
| 2 | About Library facility ?           |             | 1116 | 1375 | 81.16% |
| 3 | About Canteen facility ?           |             | 1102 | 1375 | 80.15% |
| 4 | About Office ( Student Section) ?  |             | 1106 | 1375 | 80.44% |
| 5 | About Office ( Account Section ) ? |             | 1099 | 1375 | 79.93% |
| 6 | About Office (Hostel Facility)     |             | 1091 | 1375 | 79.35% |
|   |                                    | Total Marks | 6640 | 8250 | 80.49% |