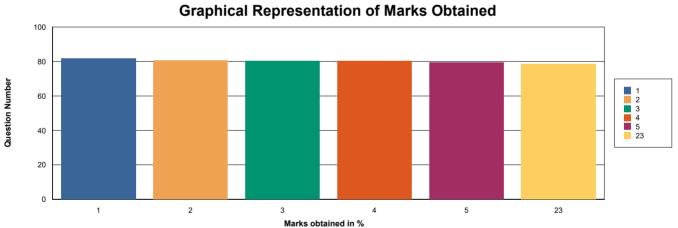

## Sandip Institute of Technology and Research Center Nashik

Date: 04/10/2023

Academic Year: 2023-2024 Sem: 1

Branch Name: B.E Electronics & Telecommunication

| 1 | About College Transport facility ? |             | 1039 | 1270 | 81.81% |
|---|------------------------------------|-------------|------|------|--------|
| 2 | About Library facility ?           |             | 1026 | 1270 | 80.79% |
| 3 | About Canteen facility?            |             | 1021 | 1270 | 80.39% |
| 4 | About Office ( Student Section) ?  |             | 1022 | 1270 | 80.47% |
| 5 | About Office ( Account Section ) ? |             | 1008 | 1270 | 79.37% |
| 6 | About Office (Hostel Facility)     |             | 997  | 1270 | 78.50% |
|   |                                    | Total Marks | 6113 | 7620 | 80.22% |